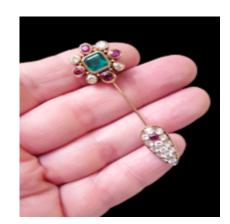

## Fine Emerald, ruby and diamond Jabot pin SKU: 7622 DBGEMS £8,950.00

SKU: 7622

Columbian 7mm square cut corner emerald bezel set with 4.3 x3.5mm oval rubies (0.80cts) and 3.5mm old European transitional cut diamond (0.60cts) surround. Head size 19mm diameter. 23.5mm pin (hidden hidden behind fabric) to second part of the pin. Cool pave set diamond encrusted elongated egg with a juicy blood red ruby and highlight. 19mm x 8mm. Diamonds 1.10ct ruby 0.18ct. All set in 18ct yellow gold.