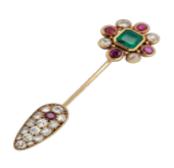

## Fine Emerald, ruby and diamond Jabot pin SKU: 7622 DBGEMS £8,950.00

SKU: 7622

Columbian 7mm square cut corner emerald bezel set with 4.3 x3.5mm oval rubies (0.80cts) and 3.5mm old European transitional cut diamond (0.60cts) surround. Head size 19mm diameter. 23.5mm pin (hidden hidden behind fabric) to second part of the pin. Cool pave set diamond encrusted elongated egg with a juicy blood red ruby and highlight. 19mm x 8mm. Diamonds 1.10ct ruby 0.18ct. All set in 18ct yellow gold.