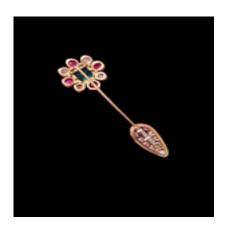

## Fine Emerald, ruby and diamond Jabot pin SKU: 7622 DBGEMS £8,950.00

SKU: 7622

Columbian 7mm square cut corner emerald bezel set with 4.3 x3.5mm oval rubies (0.80cts) and 3.5mm old European transitional cut diamond (0.60cts) surround. Head size 19mm diameter. 23.5mm pin (hidden hidden behind fabric) to second part of the pin. Cool pave set diamond encrusted elongated egg with a juicy blood red ruby and highlight. 19mm x 8mm. Diamonds 1.10ct ruby 0.18ct. All set in 18ct yellow gold.