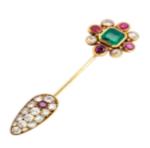

## Fine Emerald, ruby and diamond Jabot pin SKU: 7622 DBGEMS £8,950.00

SKU: 7622

Columbian 7mm square cut corner emerald bezel set with 4.3 x3.5mm oval rubies (0.80cts) and 3.5mm old European transitional cut diamond (0.60cts) surround. Head size 19mm diameter. 23.5mm pin (hidden hidden behind fabric) to second part of the pin. Cool pave set diamond encrusted elongated egg with a juicy blood red ruby and highlight. 19mm x 8mm. Diamonds 1.10ct ruby 0.18ct. All set in 18ct yellow gold.