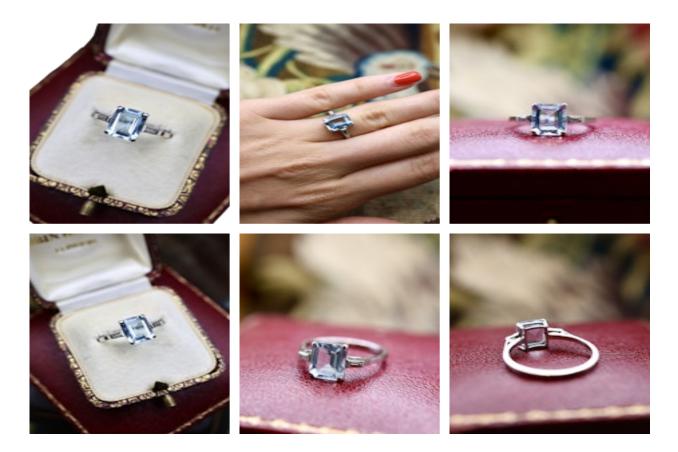

## Platinum Aquamarine & Diamond Ring Circa 1950 £1,750.00

One fine Platinum (tested) Aquamarine and Diamond Solitaire Ring, centrally "Claw Set" with one "Emerald Cut" Aquamarine, flanked on either side by a "Rub Over Set" "Baguette Cut" Diamond (two in total). All on a fine Platinum Shank.

Circa 1950

| Period                | 1950s               |
|-----------------------|---------------------|
| Condition             | Consistent with age |
| Materials             | Platinum            |
| Main Gemstone         | Aquamarine          |
| Main Gemstone<br>Cut  | Emerald Cut         |
| Secondary<br>Gemstone | Diamond             |
|                       |                     |