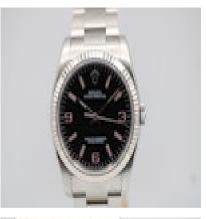

Rolex Oyster Perpetual 116034 £6,250.00

Watch: Rolex Oyster Perpetual 116034 Stock Number: CHW5735 Price: £5995.00

Now discontinued the Rolex Oyster Perpetual 116034 is a rare reference and a hard one to find with this dial configuration of a black dial with Pink filled baton hour markers with explorer Arabic numberat 3,6 and 9.

36mm stainless steel case with white gold fluted bezel. Sapphire scratch resistant crystal and waterproof to 100 meters.

Rolex Steel Oyster bracelet with double fold clasp. Operating from a 3130 Calibre movement that gives a power reserve of up to 48 hours.