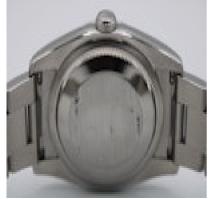

36mm stainless steel case with white gold fluted bezel. Sapphire scratch resistant crystal and waterproof to 100 meters.

Rolex Steel Oyster bracelet with double fold clasp. Operating from a 3130 Calibre movement that gives a power reserve of up to 48 hours.