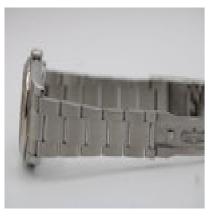

36mm stainless steel case with white gold fluted bezel. Sapphire scratch resistant crystal and waterproof to 100 meters.

Rolex Steel Oyster bracelet with double fold clasp. Operating from a 3130 Calibre movement that gives a power reserve of up to 48 hours.