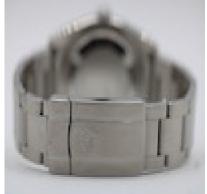

36mm stainless steel case with white gold fluted bezel. Sapphire scratch resistant crystal and waterproof to 100 meters.

Rolex Steel Oyster bracelet with double fold clasp. Operating from a 3130 Calibre movement that gives a power reserve of up to 48 hours.