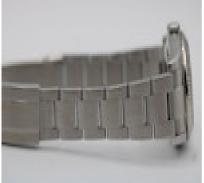

36mm stainless steel case with white gold fluted bezel. Sapphire scratch resistant crystal and waterproof to 100 meters.

Rolex Steel Oyster bracelet with double fold clasp. Operating from a 3130 Calibre movement that gives a power reserve of up to 48 hours.