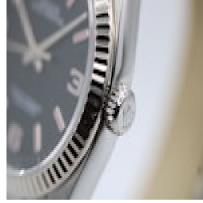

36mm stainless steel case with white gold fluted bezel. Sapphire scratch resistant crystal and waterproof to 100 meters.

Rolex Steel Oyster bracelet with double fold clasp. Operating from a 3130 Calibre movement that gives a power reserve of up to 48 hours.