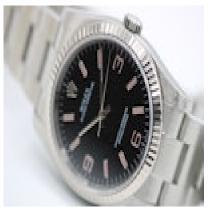

Rolex Oyster Perpetual 116034 £6,250.00

Watch: Rolex Oyster Perpetual 116034 Stock Number: CHW5735 Price: £5995.00

Now discontinued the Rolex Oyster Perpetual 116034 is a rare reference and a hard one to find with this dial configuration of a black dial with Pink filled baton hour markers with explorer Arabic numberat 3,6 and 9.

36mm stainless steel case with white gold fluted bezel. Sapphire scratch resistant crystal and waterproof to 100 meters.

Rolex Steel Oyster bracelet with double fold clasp. Operating from a 3130 Calibre movement that gives a power reserve of up to 48 hours.