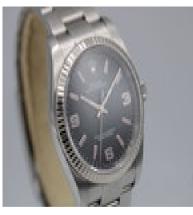

Rolex Oyster Perpetual 116034 £6,250.00

Watch: Rolex Oyster Perpetual 116034 Stock Number: CHW5735 Price: £5995.00

Now discontinued the Rolex Oyster Perpetual 116034 is a rare reference and a hard one to find with this dial configuration of a black dial with Pink filled baton hour markers with explorer Arabic numberat 3,6 and 9.

36mm stainless steel case with white gold fluted bezel. Sapphire scratch resistant crystal and waterproof to 100 meters.

Rolex Steel Oyster bracelet with double fold clasp. Operating from a 3130 Calibre movement that gives a power reserve of up to 48 hours.