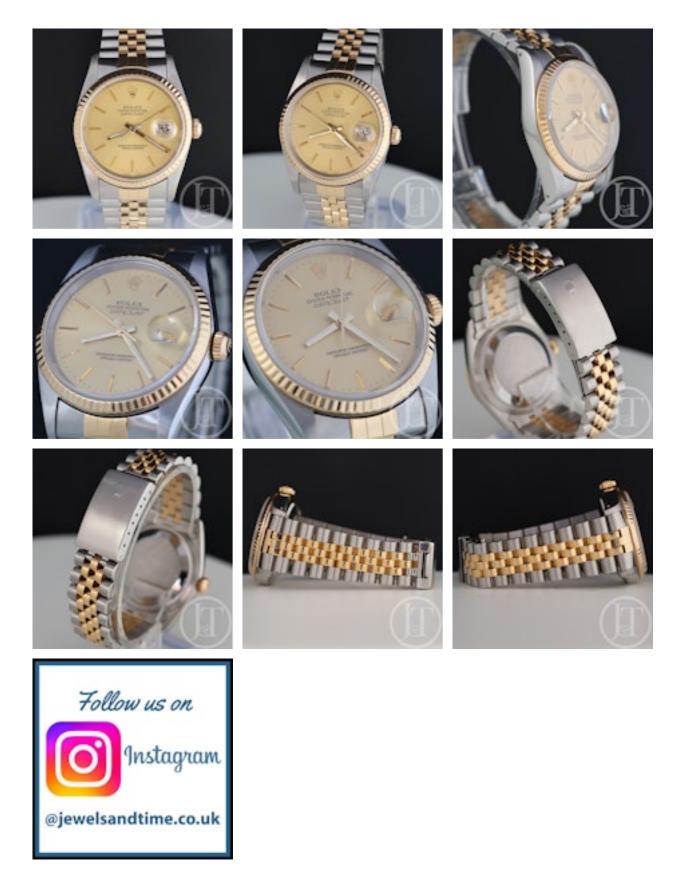

## **grays** www.graysantiques.co.uk

Rolex Datejust 36mm 16233 Matte Champagne Dial Jubilee 1991 POA

|      | his vintage steel and gold Rolex Datejust comes with a rare matte champagne dial and overall in xcellent condition.                                                                        |
|------|--------------------------------------------------------------------------------------------------------------------------------------------------------------------------------------------|
|      | eference number 16233 it comes with a 36mm steel case, yellow gold fluted bezel, matte nampagne dial with baton hour markers and steel and gold Jubilee bracelet with steel folding clasp. |
| In   | side the case is Rolex's calibre 3135 automatic movement.                                                                                                                                  |
| S    | old with its original Rolex papers dated 1991 and 12 months guarantee                                                                                                                      |
| Λn4: | igua raf. 16222                                                                                                                                                                            |
| ANti | que ref: 16233                                                                                                                                                                             |
|      |                                                                                                                                                                                            |