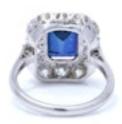

## grays www.graysantiques.co.uk

Platinum sapphire and diamond cluster ring £1,950.00

Platinum sapphire and diamond cluster ring.

Style: The ring showcases a classic halo design with a rectangular cut blue sapphire surrounded by old - European brilliant diamonds.

Finger Size: UK: K (EU 50.6, US 5.5)

Weight: 5.89 grams

Sapphire -

Cut: Rectangular

Quantity:1

Carat weight: 1.56 carats Treatment: Synthetic

Diamonds -

Cut: Old - European

Quantity:14

Carat weight: 14 x 0.07 ct.

Total carat weight: 0.98 carats in total

Clarity: VS1 Colour: F - G

Condition: The ring is pre - owned, with minor signs of usage, surface wear, otherwise good condition

overall.

Period 20th Century

**Condition** Good

Materials Platinum

Main Gemstone Sapphire

Ring Size K

Antique ref: Platinum sapphire and diamond cluster ring