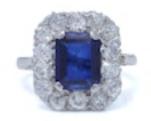

## grays www.graysantiques.co.uk

Platinum sapphire and diamond cluster ring £1,950.00

Platinum sapphire and diamond cluster ring.

Style: The ring showcases a classic halo design with a rectangular cut blue sapphire surrounded by old - European brilliant diamonds.

Finger Size: UK: K (EU 50.6, US 5.5)

Weight: 5.89 grams

Sapphire -

Cut: Rectangular

Quantity:1

Carat weight: 1.56 carats Treatment: Synthetic

Diamonds -

Cut: Old - European

Quantity:14

Carat weight: 14 x 0.07 ct.

Total carat weight: 0.98 carats in total

Clarity: VS1 Colour: F - G

Condition: The ring is pre - owned, with minor signs of usage, surface wear, otherwise good condition

overall.

Period 20th Century

**Condition** Good

Materials Platinum

Main Gemstone Sapphire

Ring Size K

Antique ref: Platinum sapphire and diamond cluster ring