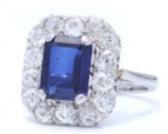

## grays www.graysantiques.co.uk

Platinum sapphire and diamond cluster ring £1,950.00

Platinum sapphire and diamond cluster ring.

Style: The ring showcases a classic halo design with a rectangular cut blue sapphire surrounded by old - European brilliant diamonds.

Finger Size: UK: K (EU 50.6, US 5.5)

Weight: 5.89 grams

Sapphire -

Cut: Rectangular

Quantity:1

Carat weight: 1.56 carats Treatment: Synthetic

Diamonds -

Cut: Old - European

Quantity:14

Carat weight: 14 x 0.07 ct.

Total carat weight: 0.98 carats in total

Clarity: VS1 Colour: F - G

Condition: The ring is pre - owned, with minor signs of usage, surface wear, otherwise good condition

overall.

Period 20th Century

**Condition** Good

Materials Platinum

Main Gemstone Sapphire

Ring Size K

Antique ref: Platinum sapphire and diamond cluster ring