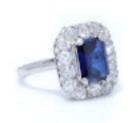

## grays www.graysantiques.co.uk

Platinum sapphire and diamond cluster ring £1,950.00

Platinum sapphire and diamond cluster ring.

Style: The ring showcases a classic halo design with a rectangular cut blue sapphire surrounded by old - European brilliant diamonds.

Finger Size: UK: K (EU 50.6, US 5.5)

Weight: 5.89 grams

Sapphire -

Cut: Rectangular

Quantity:1

Carat weight: 1.56 carats Treatment: Synthetic

Diamonds -

Cut: Old - European

Quantity:14

Carat weight: 14 x 0.07 ct.

Total carat weight: 0.98 carats in total

Clarity: VS1 Colour: F - G

Condition: The ring is pre - owned, with minor signs of usage, surface wear, otherwise good condition

overall.

Period 20th Century

**Condition** Good

Materials Platinum

Main Gemstone Sapphire

Ring Size K

Antique ref: Platinum sapphire and diamond cluster ring