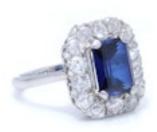

## grays www.graysantiques.co.uk

Platinum sapphire and diamond cluster ring £1,950.00

Platinum sapphire and diamond cluster ring.

Style: The ring showcases a classic halo design with a rectangular cut blue sapphire surrounded by old - European brilliant diamonds.

Finger Size: UK: K (EU 50.6, US 5.5)

Weight: 5.89 grams

Sapphire -

Cut: Rectangular

Quantity:1

Carat weight: 1.56 carats Treatment: Synthetic

Diamonds -

Cut: Old - European

Quantity:14

Carat weight: 14 x 0.07 ct.

Total carat weight: 0.98 carats in total

Clarity: VS1 Colour: F - G

Condition: The ring is pre - owned, with minor signs of usage, surface wear, otherwise good condition

overall.

Period 20th Century

**Condition** Good

Materials Platinum

Main Gemstone Sapphire

Ring Size K

Antique ref: Platinum sapphire and diamond cluster ring