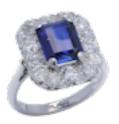

## grays www.graysantiques.co.uk

Platinum sapphire and diamond cluster ring £1,950.00

Platinum sapphire and diamond cluster ring.

Style: The ring showcases a classic halo design with a rectangular cut blue sapphire surrounded by old - European brilliant diamonds.

Finger Size: UK: K (EU 50.6, US 5.5)

Weight: 5.89 grams

Sapphire -

Cut: Rectangular

Quantity:1

Carat weight: 1.56 carats Treatment: Synthetic

Diamonds -

Cut: Old - European

Quantity:14

Carat weight: 14 x 0.07 ct.

Total carat weight: 0.98 carats in total

Clarity: VS1 Colour: F - G

Condition: The ring is pre - owned, with minor signs of usage, surface wear, otherwise good condition

overall.

Period 20th Century

**Condition** Good

Materials Platinum

Main Gemstone Sapphire

Ring Size K

Antique ref: Platinum sapphire and diamond cluster ring