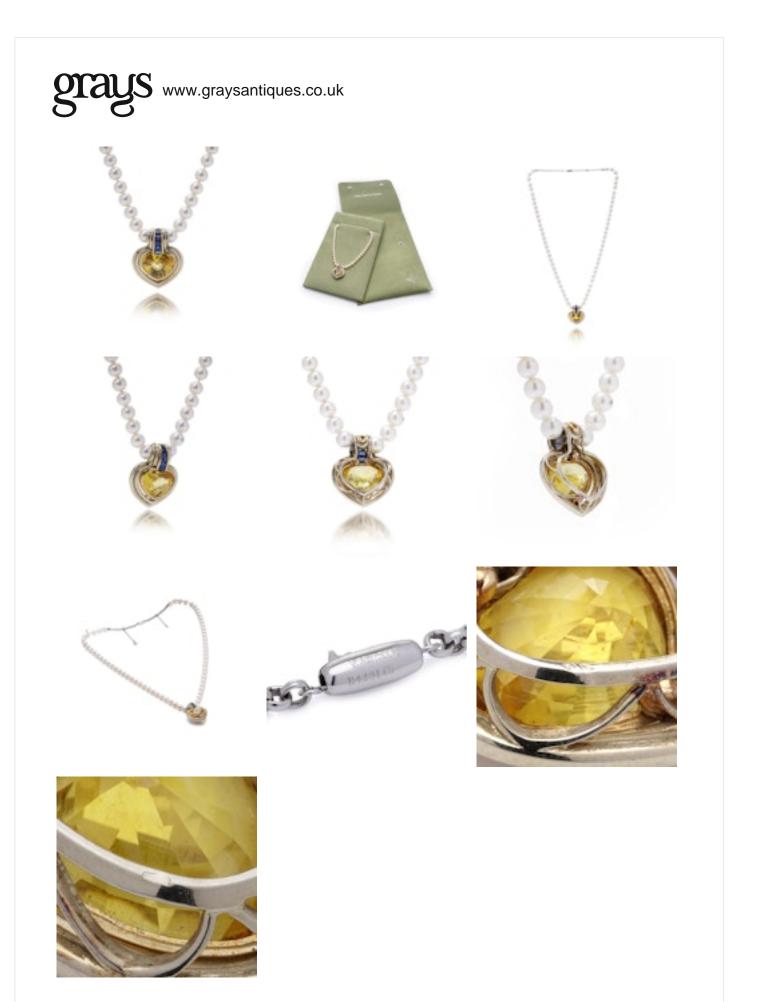

Van Cleef & Arpels 18kt Gold Pearl Necklace £9,650.00

Van Cleef & Arpels 18kt Gold Pearl Necklace with Heart-Shaped Yellow & Blue Sapphire Pendant Designed by André Vassort.

Van Cleef & Arpels necklace is crafted in 18kt yellow gold, showcasing a beautiful heart-shaped yellow sapphire pendant accented with blue sapphire baguettes, elegantly paired with cultured pearls. Made in France circa 1980s, this piece is fully hallmarked, ensuring its authenticity and craftsmanship.

Specifications: Total Length: 46 cm Pendant Size (L x W x D): 2.6 x 2.1 x 0.8 cm Weight: 29 grams Stones Details:

(Yellow Sapphire): Heart-shaped, 4.00 cts Cultured Pearls: 55 round pearls, 5.5 mm diameter Blue Sapphires: 7 baguette-cut stones, approx. 0.28 cts

Condition:

This necklace is in excellent pre-owned condition, showing no signs of damage.

About designer André Vassort

He was a renowned French jeweller who made significant contributions to the world of fine jewellery, particularly through his work for prestigious luxury brands like Van Cleef & Arpels. He established his own jewellery workshop in Paris during the mid-20th century, gaining a reputation for exceptional craftsmanship and intricate designs.