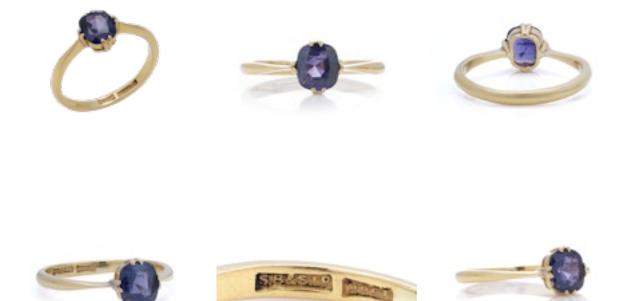

## 22kt yellow gold sapphire solitaire ring £1,250.00

22kt yellow gold sapphire solitaire ring.

Design: In a prong setting, the ring showcases a central blue sapphire gemstone. Mid-20th century. It is hallmarked with 22kt gold and maker's mark for S.B & S Ltd.

Finger Size: UK O 1/2 (EU 56, US 8) Weight: 3.09 grams

Sapphire -Cut:Cushion Quantity:1 Carat weight: 0.85 carats Total carat weight: 0.85 carats in total Treatment: No treatment indicated.

Condition: The ring is pre - owned, with minor signs of usage, surface wear, otherwise good condition overall.

| Origin    | European Othe |
|-----------|---------------|
| Period    | 1960s         |
| Condition | Very good     |

| Materials            | Gold     |
|----------------------|----------|
| Main Gemstone        | Sapphire |
| Main Gemstone<br>Cut | Oval Cut |
| Ring Size            | O1⁄2     |
| Carat for Gold       | 22 K     |