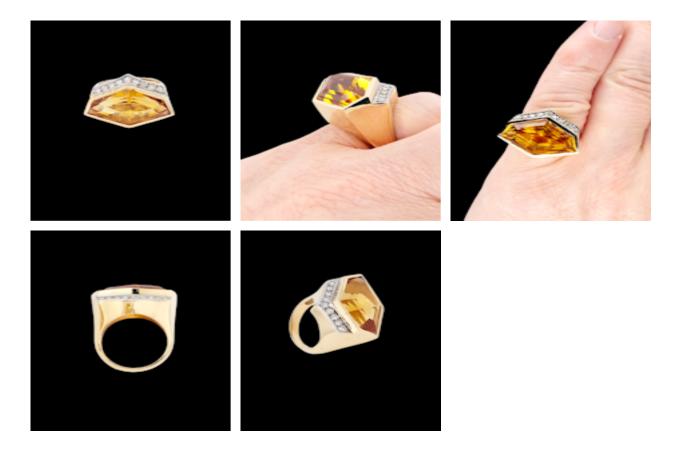

## Unique retro hexagonal citrine and diamond dress ring SKU: 7595 DBGEMS £2,450.00

SKU: 7595

Stylish day dress ring with a cool cut citrine 21mm x 14mm bezel set with a chevron of diamonds to one gallery (0.09cts) all set in 14ct gold. Head size 23.5mm x 18.5mm. American circa 1980. Currently finger size M. See more at our home website www.dbgems.com