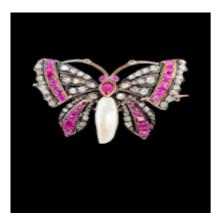

## Fine Antique Ruby, diamond and natural pearl butterfly brooch SKU: 7600 DBGEMS £7,750.00

1860's fine 2.25ct Burmese Ruby, charming old mine cut diamonds 1ct with a natural pearl 16.7mm x 5.5mm. Cabochon ruby eyes and a diamond to each antenna. Silver front 18ct gold back with detachable brooch fitting. 42mm x 33mm. English.