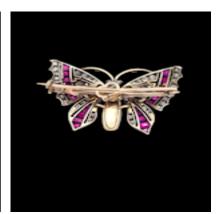

## Fine Antique Ruby, diamond and natural pearl butterfly brooch SKU: 7600 DBGEMS £7,750.00

1860's fine 2.25ct Burmese Ruby, charming old mine cut diamonds 1ct with a natural pearl 16.7mm x 5.5mm. Cabochon ruby eyes and a diamond to each antenna. Silver front 18ct gold back with detachable brooch fitting. 42mm x 33mm. English.