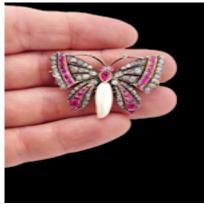

## Fine Antique Ruby, diamond and natural pearl butterfly brooch SKU: 7600 DBGEMS £7,750.00

1860's fine 2.25ct Burmese Ruby, charming old mine cut diamonds 1ct with a natural pearl 16.7mm x 5.5mm. Cabochon ruby eyes and a diamond to each antenna. Silver front 18ct gold back with detachable brooch fitting. 42mm x 33mm. English.