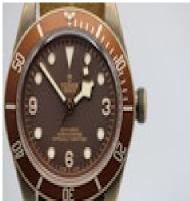

This Tudor Heritage Black Bay, model 79250BM, features a 43mm bronze case, uni-directional rotating bezel with a brown insert, brown dial with luminescent doted hour markers and Arabic numerals at 3, 6 and 9 o'clock, luminescent hands and a sapphire crystal glass.

The watch operates from an automatic movement, caliber MT5601, providing this watch with a power reserve of up to 70 hours.

?he watch is currently fitted to the textile strap but it is also supplied with the leather one which shows some damage but is wearable.