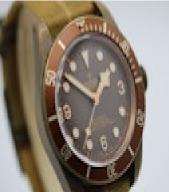

This Tudor Heritage Black Bay, model 79250BM, features a 43mm bronze case, uni-directional rotating bezel with a brown insert, brown dial with luminescent doted hour markers and Arabic numerals at 3, 6 and 9 o'clock, luminescent hands and a sapphire crystal glass.

The watch operates from an automatic movement, caliber MT5601, providing this watch with a power reserve of up to 70 hours.

?he watch is currently fitted to the textile strap but it is also supplied with the leather one which shows some damage but is wearable.