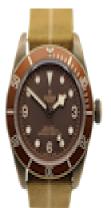

This Tudor Heritage Black Bay, model 79250BM, features a 43mm bronze case, uni-directional rotating bezel with a brown insert, brown dial with luminescent doted hour markers and Arabic numerals at 3, 6 and 9 o'clock, luminescent hands and a sapphire crystal glass.

The watch operates from an automatic movement, caliber MT5601, providing this watch with a power reserve of up to 70 hours.

?he watch is currently fitted to the textile strap but it is also supplied with the leather one which shows some damage but is wearable.