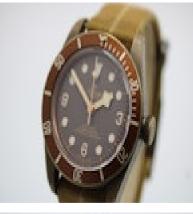

This Tudor Heritage Black Bay, model 79250BM, features a 43mm bronze case, uni-directional rotating bezel with a brown insert, brown dial with luminescent doted hour markers and Arabic numerals at 3, 6 and 9 o'clock, luminescent hands and a sapphire crystal glass.

The watch operates from an automatic movement, caliber MT5601, providing this watch with a power reserve of up to 70 hours.

?he watch is currently fitted to the textile strap but it is also supplied with the leather one which shows some damage but is wearable.