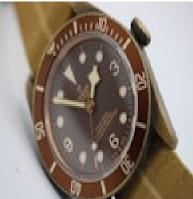

This Tudor Heritage Black Bay, model 79250BM, features a 43mm bronze case, uni-directional rotating bezel with a brown insert, brown dial with luminescent doted hour markers and Arabic numerals at 3, 6 and 9 o'clock, luminescent hands and a sapphire crystal glass.