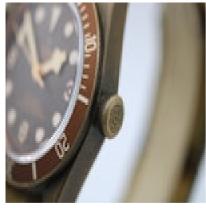

This Tudor Heritage Black Bay, model 79250BM, features a 43mm bronze case, uni-directional rotating bezel with a brown insert, brown dial with luminescent doted hour markers and Arabic numerals at 3, 6 and 9 o'clock, luminescent hands and a sapphire crystal glass.

The watch operates from an automatic movement, caliber MT5601, providing this watch with a power reserve of up to 70 hours.

?he watch is currently fitted to the textile strap but it is also supplied with the leather one which shows some damage but is wearable.