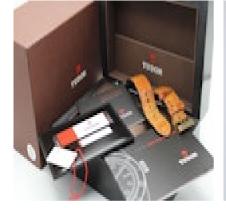

Tudor Black Bay Bronze Heritage Black Bay Bronze 79250BM £2,595.00

Watch: Rolex Heritage Black Bay 79250BM 43mm Full Set 2016 Stock Number: CHW5715 Price: £2,595.00

This Tudor Heritage Bronze is presented in excellent working order, currently runnin at -3s/d, andvery good condition being accompanied by its inner and outer boxes, manuals, wallet, swing tag and warranty card dated 2016 in addition to our 12-month warranty.