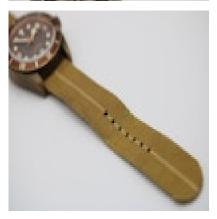

The watch operates from an automatic movement, caliber MT5601, providing this watch with a power reserve of up to 70 hours.

?he watch is currently fitted to the textile strap but it is also supplied with the leather one which shows some damage but is wearable.