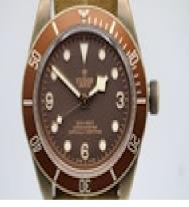

This Tudor Heritage Black Bay, model 79250BM, features a 43mm bronze case, uni-directional rotating bezel with a brown insert, brown dial with luminescent doted hour markers and Arabic numerals at 3, 6 and 9 o'clock, luminescent hands and a sapphire crystal glass.

The watch operates from an automatic movement, caliber MT5601, providing this watch with a power reserve of up to 70 hours.

?he watch is currently fitted to the textile strap but it is also supplied with the leather one which shows some damage but is wearable.