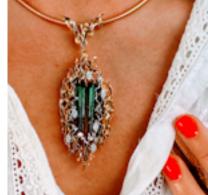

## Vintage C1970's Watermelon Tourmaline Pendant / Brooch POA

Vintage stunning 70's Emerald Cut Watermelon Tourmaline Pendant is showcased in a Beautiful crafted 18 ct gold setting. Adorned with Natural Marquise cut Diamonds woven into organic white and yellow gold ribbons.

The pendant can be detached and worn as a brooch adding versatility to this already Striking Masterpiece of 1970's Jewellery.

Necklace dimensions:

Watermelon Tourmaline: 27mm x 10mm Pendant drop from necklace 79.6mm As Brooch 60mm x 30mm. 15 inch gold torque necklace.