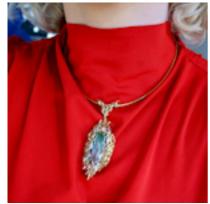

## Vintage C1970's Watermelon Tourmaline Pendant / Brooch POA

Vintage stunning 70's Emerald Cut Watermelon Tourmaline Pendant is showcased in a Beautiful crafted 18 ct gold setting. Adorned with Natural Marquise cut Diamonds woven into organic white and yellow gold ribbons.

The pendant can be detached and worn as a brooch adding versatility to this already Striking Masterpiece of 1970's Jewellery.

Necklace dimensions:

Watermelon Tourmaline: 27mm x 10mm Pendant drop from necklace 79.6mm As Brooch 60mm x 30mm. 15 inch gold torque necklace.