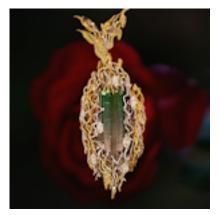

## Vintage C1970's Watermelon Tourmaline Pendant / Brooch POA

Vintage stunning 70's Emerald Cut Watermelon Tourmaline Pendant is showcased in a Beautiful crafted 18 ct gold setting. Adorned with Natural Marquise cut Diamonds woven into organic white and yellow gold ribbons.

The pendant can be detached and worn as a brooch adding versatility to this already Striking Masterpiece of 1970's Jewellery.

Necklace dimensions:

Watermelon Tourmaline: 27mm x 10mm Pendant drop from necklace 79.6mm As Brooch 60mm x 30mm. 15 inch gold torque necklace.

| Origin               | British      |
|----------------------|--------------|
| Period               | 1970s        |
| Style                | Contemporary |
| Condition            | Excellent    |
| Materials            | Gold         |
| Main Gemstone        | Tourmaline   |
| Main Gemstone<br>Cut | Emerald Cut  |
| Carat for Gold       | 18 K         |

Main Gemstone<br/>Carat0.60 CtsSecondary<br/>GemstoneDiamondSecondary<br/>Gemstone CutMarquise Cut

Antique ref: 1172