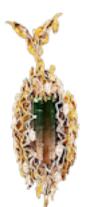

## Vintage C1970's Watermelon Tourmaline Pendant / Brooch POA

Vintage stunning 70's Emerald Cut Watermelon Tourmaline Pendant is showcased in a Beautiful crafted 18 ct gold setting. Adorned with Natural Marquise cut Diamonds woven into organic white and yellow gold ribbons.

The pendant can be detached and worn as a brooch adding versatility to this already Striking Masterpiece of 1970's Jewellery.

Necklace dimensions:

Watermelon Tourmaline: 27mm x 10mm Pendant drop from necklace 79.6mm As Brooch 60mm x 30mm. 15 inch gold torque necklace.

| Origin               | British      |
|----------------------|--------------|
| Period               | 1970s        |
| Style                | Contemporary |
| Condition            | Excellent    |
| Materials            | Gold         |
| Main Gemstone        | Tourmaline   |
| Main Gemstone<br>Cut | Emerald Cut  |
| Carat for Gold       | 18 K         |

Main Gemstone<br/>Carat0.60 CtsSecondary<br/>GemstoneDiamondSecondary<br/>Gemstone CutMarquise Cut

Antique ref: 1172