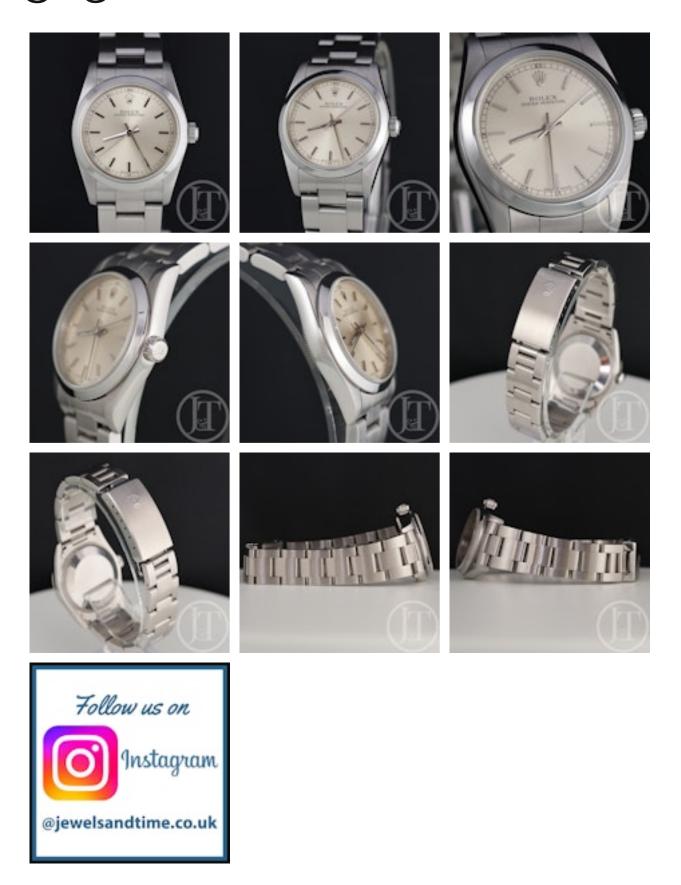

## **grays** www.graysantiques.co.uk

Rolex Oyster Perpetual 31mm 77080 Silver Baton Dial 2005 POA

|     | The mid size Rolex Oyster Perpetual with its simple design is a super elegant piece. This one is in excellent condition.                 |
|-----|------------------------------------------------------------------------------------------------------------------------------------------|
|     | Reference number 77080 comes with a 31mm steel case, smooth steel bezel, silver baton dial and Oyster steel bracelet with folding clasp. |
| ŀ   | Its powered by Rolex's calibre 2230 automatic movement                                                                                   |
| 5   | Sold with its original Rolex papers dated 2005 and 12 months guarantee                                                                   |
| ۱n  | ntique ref: 77080                                                                                                                        |
| 411 |                                                                                                                                          |