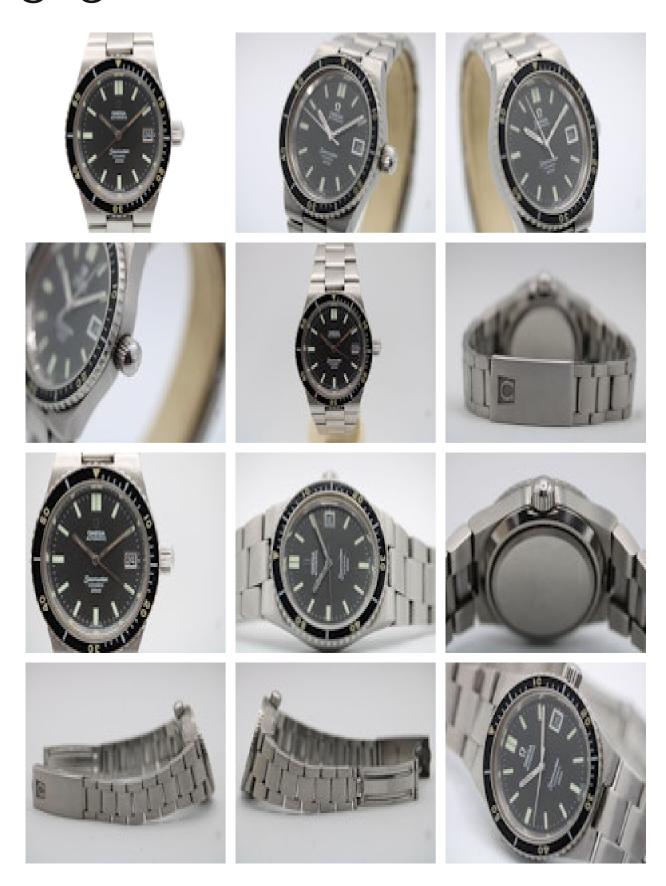

## grays www.graysantiques.co.uk

Omega Seamaster Cosmic 2000 166.137 £1,850.00

| This Omega Seamaster Cosmic 2000 166.137 from the early 1970's is in remarkable condition for watch of this age. Yes, some marks and scratches here and there but nothing more than what we be expected of a watch over 50 years old. Original condition too with the Bakerlite bi-directional rotating black bezel and fitted to the original bracelet (Clasp code 1198/195). |  |
|--------------------------------------------------------------------------------------------------------------------------------------------------------------------------------------------------------------------------------------------------------------------------------------------------------------------------------------------------------------------------------|--|
| This automatic watch is powered by a 1012 calibre movement. 39mm stainless steel case and presented as watch only (with out 12 month guarantee).                                                                                                                                                                                                                               |  |
| Black dial with baton hour markers. Silvered hands and date window at 3                                                                                                                                                                                                                                                                                                        |  |
| Antique ref: CHW5682                                                                                                                                                                                                                                                                                                                                                           |  |
|                                                                                                                                                                                                                                                                                                                                                                                |  |
|                                                                                                                                                                                                                                                                                                                                                                                |  |
|                                                                                                                                                                                                                                                                                                                                                                                |  |
|                                                                                                                                                                                                                                                                                                                                                                                |  |