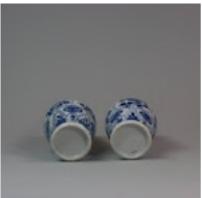

## Pair of miniature Chinese blue and white waisted lobed vases, Kangxi (1662-1722), POA

Pair of miniature Chinese blue and white waisted lobed vases, Kangxi (1662-1722), decorated to the lower bodies with petal-shaped cartouches containing blossoming peony above leaf-shaped cartouches to the foot containing floral sprays interspersed by ruyi-heads; the necks with scalloped panels containing various floral sprays

Dimensions:

Height of the taller: 12cm. (4 3/4 in.)

Condition:

One with minute hairline to rim

Material and Technique

Porcelain with underglaze cobalt blue decoration

Origin Chinese
Condition Excellent

**Dimensions** Height of the taller: 12cm. (4 3/4 in.)