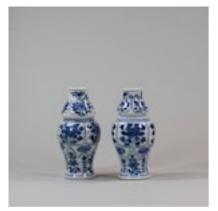

## Pair of miniature Chinese blue and white waisted lobed vases, Kangxi (1662-1722), POA

Pair of miniature Chinese blue and white waisted lobed vases, Kangxi (1662-1722), decorated to the lower bodies with petal-shaped cartouches containing blossoming peony above leaf-shaped cartouches to the foot containing floral sprays interspersed by ruyi-heads; the necks with scalloped panels containing various floral sprays

Dimensions:

Height of the taller: 12cm. (4 3/4 in.)

Condition:

One with minute hairline to rim

Material and Technique

Porcelain with underglaze cobalt blue decoration

Origin Chinese
Condition Excellent

**Dimensions** Height of the taller: 12cm. (4 3/4 in.)