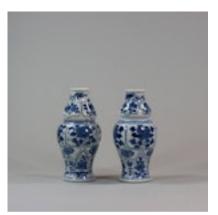

## Pair of miniature Chinese blue and white waisted lobed vases, Kangxi (1662-1722), POA

Pair of miniature Chinese blue and white waisted lobed vases, Kangxi (1662-1722), decorated to the lower bodies with petal-shaped cartouches containing blossoming peony above leaf-shaped cartouches to the foot containing floral sprays interspersed by ruyi-heads; the necks with scalloped panels containing various floral sprays

Dimensions:

Height of the taller: 12cm. (4 3/4 in.)

Condition:

One with minute hairline to rim

Material and Technique

Porcelain with underglaze cobalt blue decoration

Origin Chinese
Condition Excellent

**Dimensions** Height of the taller: 12cm. (4 3/4 in.)