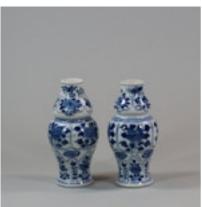

## Pair of miniature Chinese blue and white waisted lobed vases, Kangxi (1662-1722), POA

Pair of miniature Chinese blue and white waisted lobed vases, Kangxi (1662-1722), decorated to the lower bodies with petal-shaped cartouches containing blossoming peony above leaf-shaped cartouches to the foot containing floral sprays interspersed by ruyi-heads; the necks with scalloped panels containing various floral sprays

Dimensions:

Height of the taller: 12cm. (4 3/4 in.)

Condition:

One with minute hairline to rim

Material and Technique

Porcelain with underglaze cobalt blue decoration

Origin Chinese
Condition Excellent

**Dimensions** Height of the taller: 12cm. (4 3/4 in.)