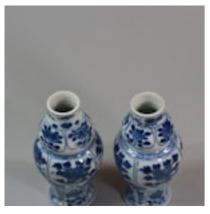

## Pair of miniature Chinese blue and white waisted lobed vases, Kangxi (1662-1722), POA

Pair of miniature Chinese blue and white waisted lobed vases, Kangxi (1662-1722), decorated to the lower bodies with petal-shaped cartouches containing blossoming peony above leaf-shaped cartouches to the foot containing floral sprays interspersed by ruyi-heads; the necks with scalloped panels containing various floral sprays

Dimensions:

Height of the taller: 12cm. (4 3/4 in.)

Condition:

One with minute hairline to rim

Material and Technique

Porcelain with underglaze cobalt blue decoration

Origin Chinese
Condition Excellent

**Dimensions** Height of the taller: 12cm. (4 3/4 in.)