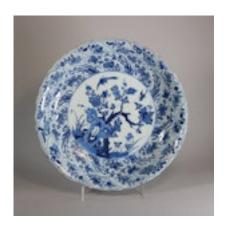

## Chinese blue and white moulded charger, Kangxi (1662-1722) POA

Chinese blue and white moulded charger, Kangxi (1662-1722), painted in the centre with two birds in flight over a pomegranate tree with fruit and blossom issuing from rockwork, the cavetto and foliate rim with two rows of radiating petal-shaped panels containing a variety of flowers including orchid, chrysanthemum and peony

Dimensions:

Diameter: 35cm. (13 3/4in.),

Condition:

Broken in half and restored with rivets to the reverse

Material and Technique Porcelain with underglaze cobalt blue decoration

Origin Chinese

**Diameter** 35cm. (13 3/4in.)