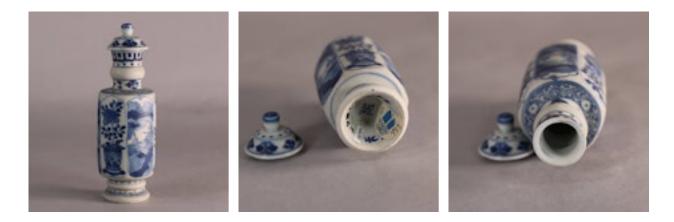

## Chinese blue and white lidded Vung Tau cargo vase, c.1690 POA

Chinese blue and white lidded Vung Tau cargo vase, c.1690, the hexagonal body with six ogeeshaped cartouches containing moonlit watery landscapes alternating with potted flowers including peony, the long lobed neck with scrolling floral design, cruciform pattern, and a keyfret band to the rim, the lid with cruciform and diamond pattern

Height: 15 cm. (5 7/8in.)

| Material and<br>Technique | Porcelain with underglaze cobalt blue decoration |
|---------------------------|--------------------------------------------------|
| Origin                    | Chinese                                          |
| Period                    | 17th Century                                     |
| Dimensions                | Height: 15 cm. (5 7/8in.)                        |