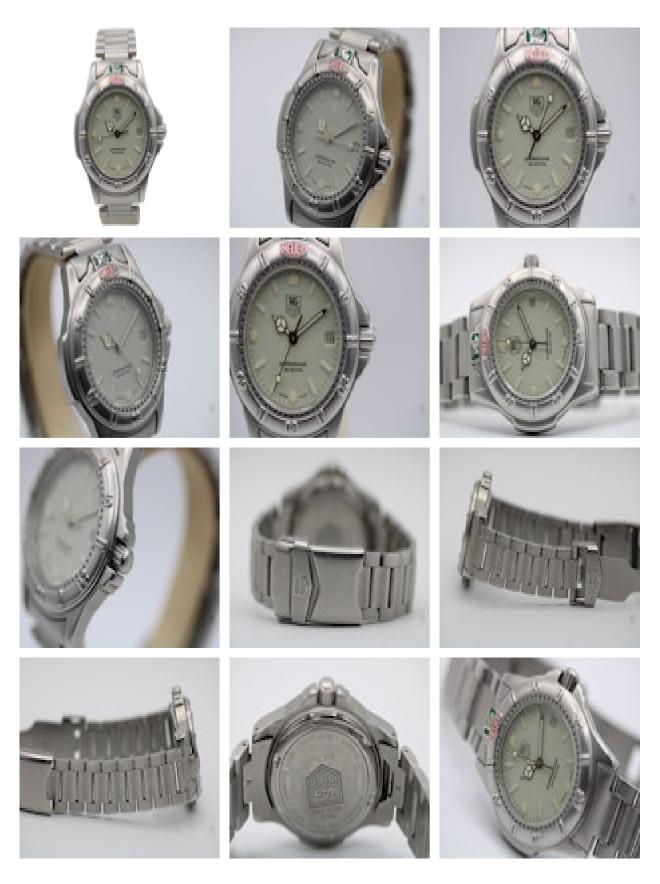

## grays www.graysantiques.co.uk

TAG Heuer Professional 200MT £495.00

| This Tag Heuer Professional 200MT thought to be from the early 90's is a wonderful little watch at under £500!                                                                                                                                                                       |
|--------------------------------------------------------------------------------------------------------------------------------------------------------------------------------------------------------------------------------------------------------------------------------------|
| Excellent all round condition having had a recent polish yet still maintaining all features and shape. Prominent classic Tag Heuer logo of the era at the top, rotating steel bezel over a 35mm steel case Off white coloured dial with bold black hands and the date window to '3'. |
| In fine working order having had a recent battery change and guaranteed for a 12 month period.                                                                                                                                                                                       |
| Our View - A great example and excellent value for under £500 its a great vintage / classic Tag Her for male or female.                                                                                                                                                              |
| Antique ref: CHW5522                                                                                                                                                                                                                                                                 |
| Antique rer: Chvv5522                                                                                                                                                                                                                                                                |