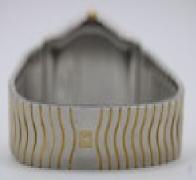

The watch operates from a quartz powered movement and is water-resistant to 30m.

Recent in house complete full service.

The timepiece is fitted to the classical Ebel bi-metal bracelet that can fit wrist up to 17.5cm.