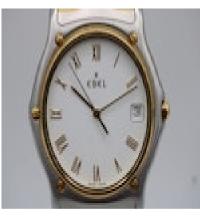

Ebel Classic Wave 35mm E1187141 £695.00 We bring to your attention the Ebel Classic Wave presented in excellent working order and fine condition. Accompanied with our 12-month warranty.

This Ebel Classic Wave, model E1187141, features a 35mm stainless steel case, fixed yellow gold bezel, crisp white dial with Roman Numerals, date aperture at 3 o;clock and a sapphire crystal glass.

The watch operates from a quartz powered movement and is water-resistant to 30m.

Recent in house complete full service.

The timepiece is fitted to the classical Ebel bi-metal bracelet that can fit wrist up to 17.5cm.