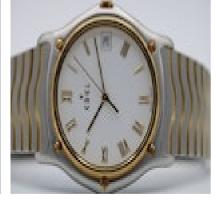

Ebel Classic Wave 35mm E1187141 £695.00 We bring to your attention the Ebel Classic Wave presented in excellent working order and fine condition. Accompanied with our 12-month warranty.

This Ebel Classic Wave, model E1187141, features a 35mm stainless steel case, fixed yellow gold bezel, crisp white dial with Roman Numerals, date aperture at 3 o;clock and a sapphire crystal glass.

The watch operates from a quartz powered movement and is water-resistant to 30m.

Recent in house complete full service.

The timepiece is fitted to the classical Ebel bi-metal bracelet that can fit wrist up to 17.5cm.