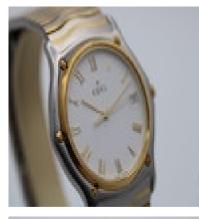

Ebel Classic Wave 35mm E1187141 £695.00 We bring to your attention the Ebel Classic Wave presented in excellent working order and fine condition. Accompanied with our 12-month warranty.

This Ebel Classic Wave, model E1187141, features a 35mm stainless steel case, fixed yellow gold bezel, crisp white dial with Roman Numerals, date aperture at 3 o;clock and a sapphire crystal glass.

The watch operates from a quartz powered movement and is water-resistant to 30m.

Recent in house complete full service.

The timepiece is fitted to the classical Ebel bi-metal bracelet that can fit wrist up to 17.5cm.