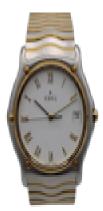

Ebel Classic Wave 35mm E1187141 £695.00 We bring to your attention the Ebel Classic Wave presented in excellent working order and fine condition. Accompanied with our 12-month warranty.

This Ebel Classic Wave, model E1187141, features a 35mm stainless steel case, fixed yellow gold bezel, crisp white dial with Roman Numerals, date aperture at 3 o;clock and a sapphire crystal glass.

The watch operates from a quartz powered movement and is water-resistant to 30m.

Recent in house complete full service.

The timepiece is fitted to the classical Ebel bi-metal bracelet that can fit wrist up to 17.5cm.