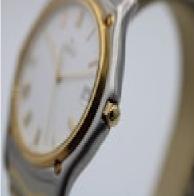

Ebel Classic Wave 35mm E1187141 £695.00 We bring to your attention the Ebel Classic Wave presented in excellent working order and fine condition. Accompanied with our 12-month warranty.

This Ebel Classic Wave, model E1187141, features a 35mm stainless steel case, fixed yellow gold bezel, crisp white dial with Roman Numerals, date aperture at 3 o;clock and a sapphire crystal glass.