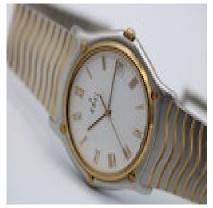

Ebel Classic Wave 35mm E1187141 £695.00 We bring to your attention the Ebel Classic Wave presented in excellent working order and fine condition. Accompanied with our 12-month warranty.

This Ebel Classic Wave, model E1187141, features a 35mm stainless steel case, fixed yellow gold bezel, crisp white dial with Roman Numerals, date aperture at 3 o;clock and a sapphire crystal glass.