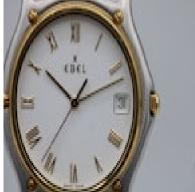

Ebel Classic Wave 35mm E1187141 £695.00 We bring to your attention the Ebel Classic Wave presented in excellent working order and fine condition. Accompanied with our 12-month warranty.

This Ebel Classic Wave, model E1187141, features a 35mm stainless steel case, fixed yellow gold bezel, crisp white dial with Roman Numerals, date aperture at 3 o;clock and a sapphire crystal glass.

The watch operates from a quartz powered movement and is water-resistant to 30m.

Recent in house complete full service.

The timepiece is fitted to the classical Ebel bi-metal bracelet that can fit wrist up to 17.5cm.