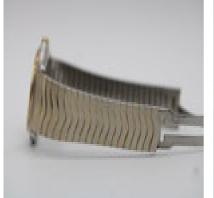

The watch operates from a quartz powered movement and is water-resistant to 30m.

Recent in house complete full service.

The timepiece is fitted to the classical Ebel bi-metal bracelet that can fit wrist up to 17.5cm.