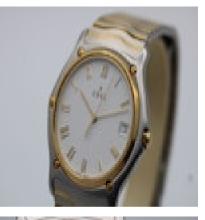

Ebel Classic Wave 35mm E1187141 £695.00 We bring to your attention the Ebel Classic Wave presented in excellent working order and fine condition. Accompanied with our 12-month warranty.

This Ebel Classic Wave, model E1187141, features a 35mm stainless steel case, fixed yellow gold bezel, crisp white dial with Roman Numerals, date aperture at 3 o;clock and a sapphire crystal glass.

The watch operates from a quartz powered movement and is water-resistant to 30m.

Recent in house complete full service.

The timepiece is fitted to the classical Ebel bi-metal bracelet that can fit wrist up to 17.5cm.