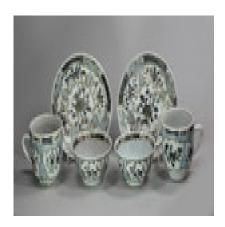

## Pair of Chinese teabowls, teacups and saucers, Yongzheng (1736-95) POA

Pair of Chinese teabowls, teacups and saucers, Yongzheng (1736-95), decorated with floral sprays and fruiting boughs in black within scrolling gilt panels against a turquoise woven ground, the rims with cartouches containing golden scrolling lotus, against black liewen ground.

Dimensions:

Diameter of saucers: 11.7cm. (4 5/8in.)

Condition: Teacups with slight frits

Material and Technique Porcelain with enamel and gilt decoration

Origin Chinese

Period 18th Century

Condition Very good

**Diameter** Diameter of saucers: 11.7cm. (4 5/8in.)

Antique ref: X473