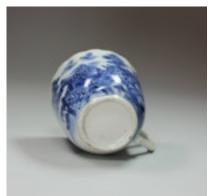

Dimensions:

Height: 5.7cm. (2 1/4in.)

Condition:

Minute fritting

Material and Technique Porcelain with underglaze blue decoration

Origin Chinese

Period 18th Century

**Condition** Excellent

**Dimensions** Height: 5.7cm. (2 1/4in.)

Antique ref: L344B