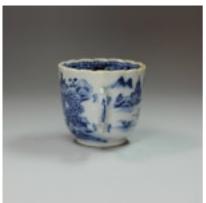

## Chinese blue and white coffee cup, 18th century POA

Chinese blue and white coffee cup, 18th century, with lobed rim and loop handle, the exterior decorated with a Chinoiserie landscape containing pagodas on rocky islets amongst pine and other trees, with a boatman on the water; the interior rim with wide cell-pattern band.

Dimensions:

Height: 5.7cm. (2 1/4in.)

Condition:

Minute fritting

Material and Technique Porcelain with underglaze blue decoration

Origin Chinese

Period 18th Century

**Condition** Excellent

**Dimensions** Height: 5.7cm. (2 1/4in.)

Antique ref: L344B