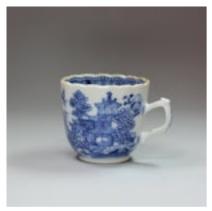

## Chinese blue and white coffee cup, 18th century POA

Chinese blue and white coffee cup, 18th century, with lobed rim and loop handle, the exterior decorated with a Chinoiserie landscape containing pagodas on rocky islets amongst pine and other trees, with a boatman on the water; the interior rim with wide cell-pattern band.

Dimensions:

Height: 5.7cm. (2 1/4in.)

Condition:

Minute fritting

Material and Technique Porcelain with underglaze blue decoration

Origin Chinese

Period 18th Century

**Condition** Excellent

**Dimensions** Height: 5.7cm. (2 1/4in.)

Antique ref: L344B