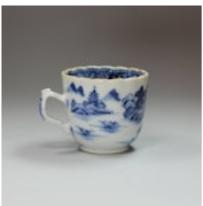

## Chinese blue and white coffee cup, 18th century POA

Chinese blue and white coffee cup, 18th century, with lobed rim and loop handle, the exterior decorated with a Chinoiserie landscape containing pagodas on rocky islets amongst pine and other trees, with a boatman on the water; the interior rim with wide cell-pattern band.

Dimensions:

Height: 5.7cm. (2 1/4in.)

Condition:

Minute fritting

Material and Technique Porcelain with underglaze blue decoration

Origin Chinese

Period 18th Century

**Condition** Excellent

**Dimensions** Height: 5.7cm. (2 1/4in.)

Antique ref: L344B