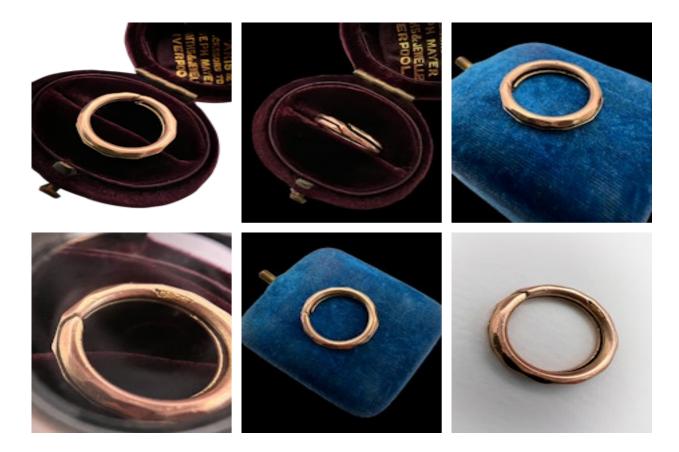

## ANTIQUE FACETED 9CT GOLD SPLIT RING £190.00

A super cool fully faceted split ring made of 9ct gold with a slight rose patina.

The ring is partially open so super easy to add chunkier jump rings. It does not clip closed but is super secure once the pendant has been added.

Hallmarked for 9ct gold

MEASUREMENTS

Diameter approx: 1.5cm

Thickness of ring approx: 0.2cm

WEIGHT

Weight approx: 1.15g

MATERIAL

9ct gold

CONDITION

Good - note the ring does not clip shut, it works more like a key ring mechanism.

FREE SHIPPING ON ALL ORDERS, JUST SELECT FREE SHIPPING AT CHECKOUT

PLEASE NOTE ALL JEWELLERY BOXES AND PROPS USED IN THE PHOTOS ARE FOR DISPLAY ONLY.