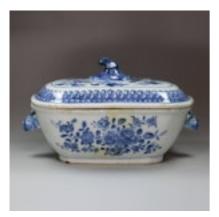

## Small Chinese blue and white tureen and cover, Qianlong (1736-95) POA

Small Chinese blue and white tureen and cover, Qianlong (1736-95), the tureen and cover decorated with sprays of flowering peony and lotus, with a band of scrolling acanthus leaves and ox-head handles

Condition: Shallow fritting to rim of tureen and cover

Material and Technique

Porcelain with underglaze cobalt blue decoration

Origin

Chinese

**Period** 

18th Century

Condition

Good

**Dimensions** 

Width including handles: 17.8cm. (7 in.), height with cover: 10 cm. (4in.), foot

rim 10.5cm. (4 1/8in.) x 6.5cm. (2 1/2in.)

Antique ref: U45