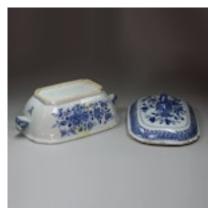

## Small Chinese blue and white tureen and cover, Qianlong (1736-95) POA

Small Chinese blue and white tureen and cover, Qianlong (1736-95), the tureen and cover decorated with sprays of flowering peony and lotus, with a band of scrolling acanthus leaves and ox-head handles

Condition: Shallow fritting to rim of tureen and cover

Material and Technique

Porcelain with underglaze cobalt blue decoration

Origin

Chinese

**Period** 

18th Century

Condition

Good

**Dimensions** 

Width including handles: 17.8cm. (7 in.), height with cover: 10 cm. (4in.), foot

rim 10.5cm. (4 1/8in.) x 6.5cm. (2 1/2in.)

Antique ref: U45