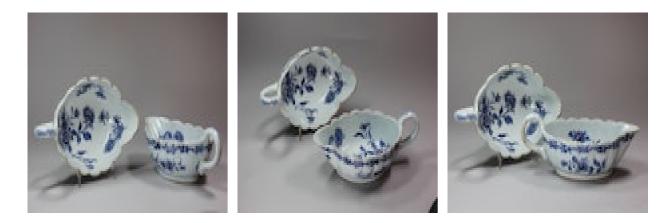

## Pair of Chinese blue and white sauce boats, Qianlong (1736-95) POA

Pair of Chinese blue and white sauce boats, Qianlong (1736-95), with scalloped rims and loop handles, the interiors decorated with peony and daisy, the exterior with floral sprays and garlands

Condition: Slight wear to rim and rubbing to the handles

| Material and<br>Technique | Porcelain with underglaze cobalt blue decoration |
|---------------------------|--------------------------------------------------|
| Origin                    | Chinese                                          |
| Period                    | 18th Century                                     |
| Condition                 | Very good                                        |
| Dimensions                | Length: 19cm. (7 1/2 in.)                        |
|                           |                                                  |