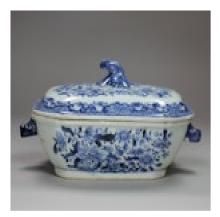

## Nankin blue and white sauce tureen and cover, Qianlong (1736-95) POA

Nankin blue and white sauce tureen and cover, Qianlong (1736-95), the body decorated with tropical flowers and foliage, the sides with applied boar's head handles, the cover with lotus, passion flowers and scrolling foliage within a broad band of scrolling cell-ground ruyi-heads, surmounted by a moulded finial in the shape of a frog.

Material and Technique Porcelain with underglaze cobalt blue decoration

Origin Chinese

Period 18th Century

**Dimensions** Height: 10.2cm. (4in.)

**Diameter** 18.4cm. (7 1/2in.)

Antique ref: L83