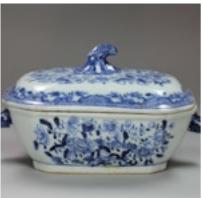

## Nankin blue and white sauce tureen and cover, Qianlong (1736-95) POA

Nankin blue and white sauce tureen and cover, Qianlong (1736-95), the body decorated with tropical flowers and foliage, the sides with applied boar's head handles, the cover with lotus, passion flowers and scrolling foliage within a broad band of scrolling cell-ground ruyi-heads, surmounted by a moulded finial in the shape of a frog.

Material and Technique Porcelain with underglaze cobalt blue decoration

Origin Chinese

Period 18th Century

**Dimensions** Height: 10.2cm. (4in.)

**Diameter** 18.4cm. (7 1/2in.)

Antique ref: L83