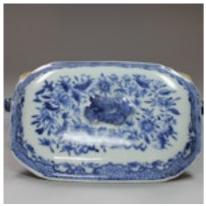

## Nankin blue and white sauce tureen and cover, Qianlong (1736-95) POA

Nankin blue and white sauce tureen and cover, Qianlong (1736-95), the body decorated with tropical flowers and foliage, the sides with applied boar's head handles, the cover with lotus, passion flowers and scrolling foliage within a broad band of scrolling cell-ground ruyi-heads, surmounted by a moulded finial in the shape of a frog.

Material and Technique Porcelain with underglaze cobalt blue decoration

Origin Chinese

Period 18th Century

**Dimensions** Height: 10.2cm. (4in.)

**Diameter** 18.4cm. (7 1/2in.)

Antique ref: L83