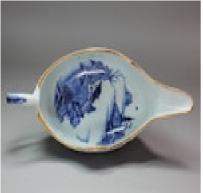

## Chinese Nankin blue and white sauceboat, Qianlong (1736-95) POA

Chinese Nankin blue and white sauceboat, Qianlong (1736-95), with applied loop handle and undulating rim, decorated to the interior with a landscape, with a lakeside house and fenced garden and a rocky outcrop with a tall pagoda in the background, the exterior body with boughs of flowering peony and moulded lines, the foot rim with diamond-pattern band.