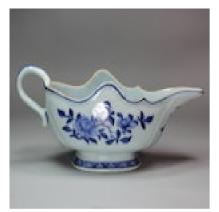

## Chinese Nankin blue and white sauceboat, Qianlong (1736-95) POA

Chinese Nankin blue and white sauceboat, Qianlong (1736-95), with applied loop handle and undulating rim, decorated to the interior with a landscape, with a lakeside house and fenced garden and a rocky outcrop with a tall pagoda in the background, the exterior body with boughs of flowering peony and moulded lines, the foot rim with diamond-pattern band.

Material and Technique Porcelain with underglaze cobalt blue decoration

Origin Chinese

Period 18th Century

**Dimensions** Length: 22.5cm. (8 7/8in.)

Antique ref: BD2