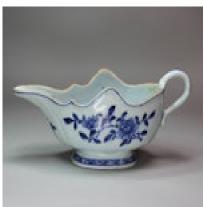

## Chinese Nankin blue and white sauceboat, Qianlong (1736-95) POA

Chinese Nankin blue and white sauceboat, Qianlong (1736-95), with applied loop handle and undulating rim, decorated to the interior with a landscape, with a lakeside house and fenced garden and a rocky outcrop with a tall pagoda in the background, the exterior body with boughs of flowering peony and moulded lines, the foot rim with diamond-pattern band.

Material and Technique Porcelain with underglaze cobalt blue decoration

Origin Chinese

Period 18th Century

**Dimensions** Length: 22.5cm. (8 7/8in.)

Antique ref: BD2