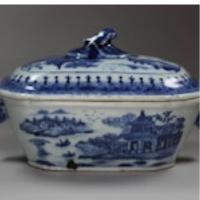

## Chinese blue and white sauce tureen and cover, Qianlong (1736-95) POA

Chinese blue and white sauce tureen and cover, Qianlong (1736-95), the base decorated with a lakeside scene with pavilions by the water's edge and figures in boats and with a boar head handle to either side, the gently domed lid with a further watery landscape scene with boatmen on the lake, enclosed by a lambrequin border and surmounted by a moulded knop in the shape of a gnarled branch.

Material and Technique Porcelain with underglaze cobalt blue decoration

Origin Chinese

Period 18th Century

**Dimensions** Height: 11cm. (4 1/2in.)

Diameter 17.7cm. (7in.)

Antique ref: F50