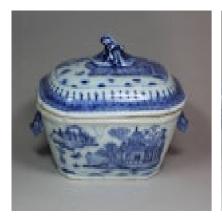

## Chinese blue and white sauce tureen and cover, Qianlong (1736-95) POA

Chinese blue and white sauce tureen and cover, Qianlong (1736-95), the base decorated with a lakeside scene with pavilions by the water's edge and figures in boats and with a boar head handle to either side, the gently domed lid with a further watery landscape scene with boatmen on the lake, enclosed by a lambrequin border and surmounted by a moulded knop in the shape of a gnarled branch.

Material and Technique Porcelain with underglaze cobalt blue decoration

Origin Chinese

Period 18th Century

**Dimensions** Height: 11cm. (4 1/2in.)

Diameter 17.7cm. (7in.)

Antique ref: F50