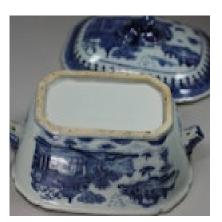

## Chinese blue and white sauce tureen and cover, Qianlong (1736-95) POA

Chinese blue and white sauce tureen and cover, Qianlong (1736-95), the base decorated with a lakeside scene with pavilions by the water's edge and figures in boats and with a boar head handle to either side, the gently domed lid with a further watery landscape scene with boatmen on the lake, enclosed by a lambrequin border and surmounted by a moulded knop in the shape of a gnarled branch.

Material and Technique Porcelain with underglaze cobalt blue decoration

Origin Chinese

Period 18th Century

**Dimensions** Height: 11cm. (4 1/2in.)

Diameter 17.7cm. (7in.)

Antique ref: F50