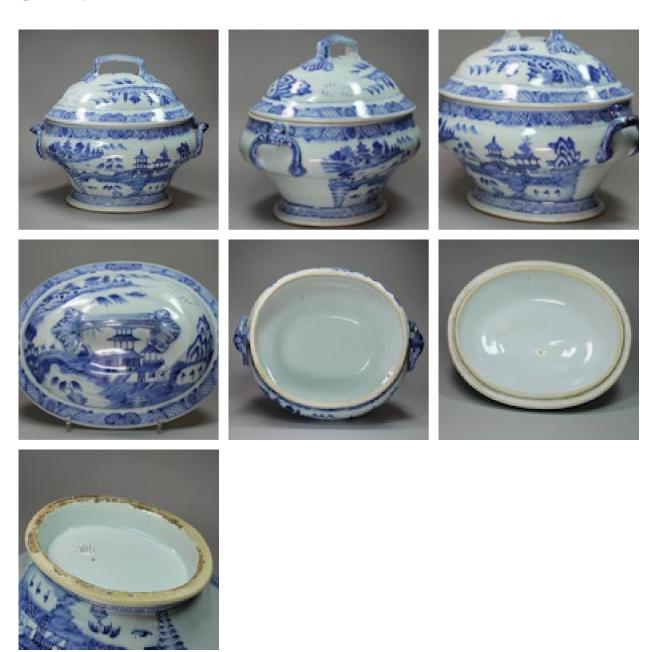

## Chinese blue and white tureen and cover, Qianlong (1736-95) POA

Chinese blue and white tureen and cover, Qianlong (1736-95), of baluster form, the bulbous body and domed lid decorated with a lakeside scene with pavilions, willow trees and a bridge, the rim of tureen and cover with cell-ground bands comprising ruyi-heads and assorted cartouches containing fruits and flower heads, with applied handles to the sides and cover

Height: 23.5cm. (9 1/4in.); diameter: 31.5cm. (12 1/2in.)

Material and Technique Porcelain with underglaze cobalt blue decoration

Origin Asian

Period 18th Century

Dimensions Height: 23.5cm. (9 1/4in.)

**Diameter** 31.5cm. (12 1/2in.)