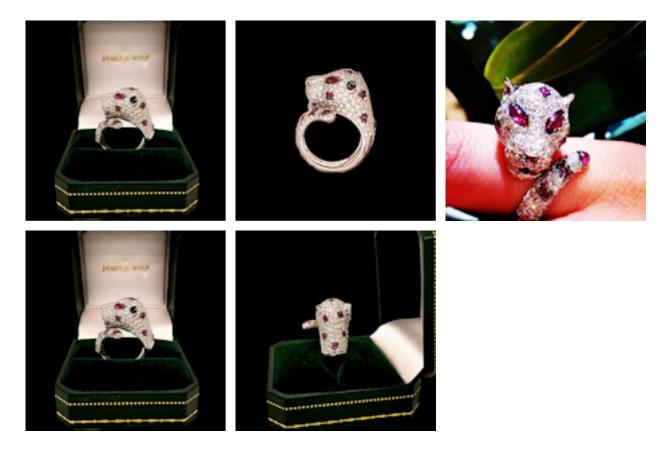

## Diamond and Ruby Leopard Ring POA

Leopard Diamond and Ruby Ring. Set with 212 Round Brilliant Cut Natural Diamonds, G-H Colour, Total 2.12 Carats. 14 Natural Cabochon Mixed Shape Rubies, Total £ Carats. Set in 18 Carat White Gold. Independently Certified: W.G.I: World Gemological Institute.