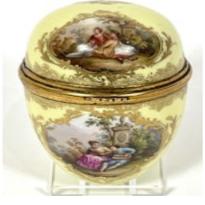

## Meissen hinged box and cover POA

Fine quality 19th century Meissen hinged ovoid box and cover well painted with scenes of lovers within landscape after Watteau within cartouches. The reverse with finely painted bouquets of flowers within cartouches. The body decorated in yellow and picked out in gold,circa 1870

| Origin    | German                                          |
|-----------|-------------------------------------------------|
| Period    | 19th Century                                    |
| Style     | Classical                                       |
| Condition | Excellent                                       |
| Hallmark  | Underglazed blue crossed swords mark inside box |

Dimensions

9cms h x 2.5cms w

Antique ref: 0254