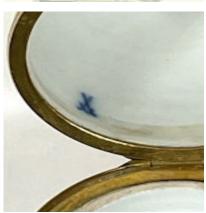

| Origin    | German                                          |
|-----------|-------------------------------------------------|
| Period    | 19th Century                                    |
| Style     | Classical                                       |
| Condition | Excellent                                       |
| Hallmark  | Underglazed blue crossed swords mark inside box |