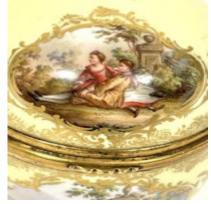

## Meissen hinged box and cover POA

Fine quality 19th century Meissen hinged ovoid box and cover well painted with scenes of lovers within landscape after Watteau within cartouches. The reverse with finely painted bouquets of flowers within cartouches. The body decorated in yellow and picked out in gold,circa 1870