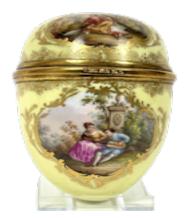

## Meissen hinged box and cover POA

Fine quality 19th century Meissen hinged ovoid box and cover well painted with scenes of lovers within landscape after Watteau within cartouches. The reverse with finely painted bouquets of flowers within cartouches. The body decorated in yellow and picked out in gold,circa 1870

| Origin    | German                                          |
|-----------|-------------------------------------------------|
| Period    | 19th Century                                    |
| Style     | Classical                                       |
| Condition | Excellent                                       |
| Hallmark  | Underglazed blue crossed swords mark inside box |

Dimensions

9cms h x 2.5cms w

Antique ref: 0254