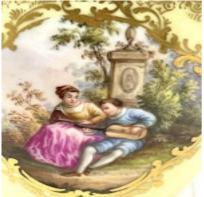

## Meissen hinged box and cover POA

Fine quality 19th century Meissen hinged ovoid box and cover well painted with scenes of lovers within landscape after Watteau within cartouches. The reverse with finely painted bouquets of flowers within cartouches. The body decorated in yellow and picked out in gold,circa 1870