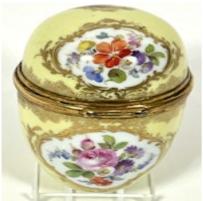

## Meissen hinged box and cover POA

Fine quality 19th century Meissen hinged ovoid box and cover well painted with scenes of lovers within landscape after Watteau within cartouches. The reverse with finely painted bouquets of flowers within cartouches. The body decorated in yellow and picked out in gold,circa 1870

| Origin    | German                                          |
|-----------|-------------------------------------------------|
| Period    | 19th Century                                    |
| Style     | Classical                                       |
| Condition | Excellent                                       |
| Hallmark  | Underglazed blue crossed swords mark inside box |

Dimensions

9cms h x 2.5cms w

Antique ref: 0254