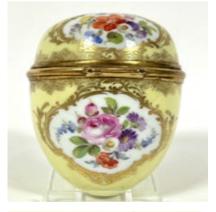

## Meissen hinged box and cover POA

Fine quality 19th century Meissen hinged ovoid box and cover well painted with scenes of lovers within landscape after Watteau within cartouches. The reverse with finely painted bouquets of flowers within cartouches. The body decorated in yellow and picked out in gold,circa 1870

| Origin    | German                                          |
|-----------|-------------------------------------------------|
| Period    | 19th Century                                    |
| Style     | Classical                                       |
| Condition | Excellent                                       |
| Hallmark  | Underglazed blue crossed swords mark inside box |

Dimensions

9cms h x 2.5cms w

Antique ref: 0254