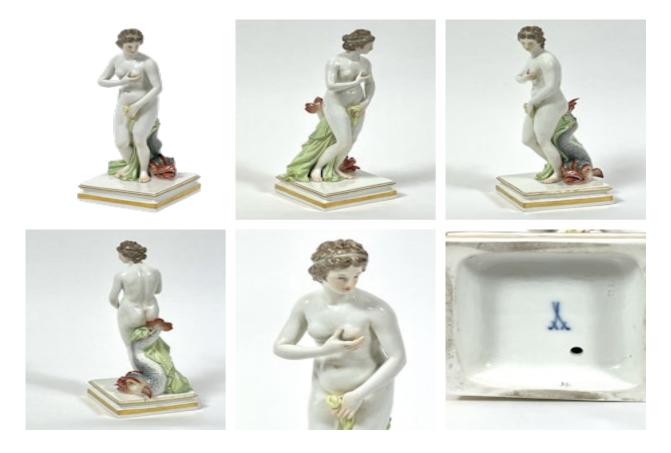

## Meissen figure of Venus POA

19th century Meissen porcelain figure of the Medici Venus. The figure depicts the Goddess in a surprised pose of emerging from the sea with a dolphin alluding at her feet,circa 1880. First modelled at Meissen by Schönheit in 1784

| Origin     | German                                                               |
|------------|----------------------------------------------------------------------|
| Period     | 19th Century                                                         |
| Style      | Classical                                                            |
| Condition  | Excellent                                                            |
| Hallmark   | Underglazed blue crossed swords mark with impressed factory numerals |
| Dimensions | 26cms h                                                              |
|            |                                                                      |