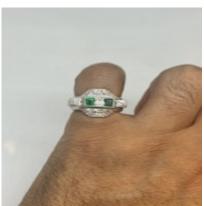

## Lovely Art Deco Emerald and Diamond Ring, Deco&Vintage, stand 324 POA

Lovely and different Art Deco emerald and diamond ring set in 18ct white gold. Because the ring has got quite flat setting, it's quite comfortable and easy to wear every day. There are about one carat of nice diamonds in total. UK size is N. US size is 7

Origin European Other

Period 1920s

Style Art Deco

**Condition** Excellent

Materials White Gold

Main Gemstone Emerald

**Main Gemstone** 

Cut

**Emerald Cut** 

Ring Size N

Carat for Gold 18 K

Hallmark 750

Secondary Gemstone

Diamond

Secondary Gemstone Cut

Asscher cut