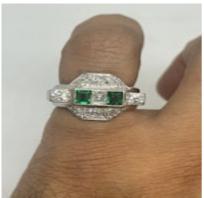

## Lovely Art Deco Emerald and Diamond Ring, Deco&Vintage, stand 324 POA

Lovely and different Art Deco emerald and diamond ring set in 18ct white gold. Because the ring has got quite flat setting, it's quite comfortable and easy to wear every day. There are about one carat of nice diamonds in total. UK size is N. US size is 7

Origin European Other

Period 1920s

Style Art Deco

**Condition** Excellent

Materials White Gold

Main Gemstone Emerald

**Main Gemstone** 

Cut

**Emerald Cut** 

Ring Size N

Carat for Gold 18 K

Hallmark 750

Secondary Gemstone

Diamond

Secondary Gemstone Cut

Asscher cut