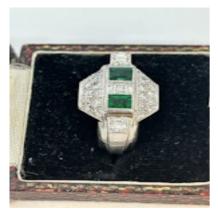

## Lovely Art Deco Emerald and Diamond Ring, Deco&Vintage, stand 324 POA

Lovely and different Art Deco emerald and diamond ring set in 18ct white gold. Because the ring has got quite flat setting, it's quite comfortable and easy to wear every day. There are about one carat of nice diamonds in total. UK size is N. US size is 7

Origin European Other

Period 1920s

Style Art Deco

**Condition** Excellent

Materials White Gold

Main Gemstone Emerald

**Main Gemstone** 

Cut

**Emerald Cut** 

Ring Size N

Carat for Gold 18 K

Hallmark 750

Secondary Gemstone

Diamond

Secondary Gemstone Cut

Asscher cut

Secondary Diamond Colour

F-G

Antique ref: 780