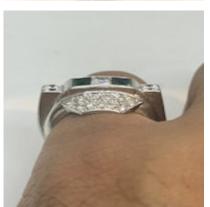

## Lovely Art Deco Emerald and Diamond Ring, Deco&Vintage, stand 324 POA

Lovely and different Art Deco emerald and diamond ring set in 18ct white gold. Because the ring has got quite flat setting, it's quite comfortable and easy to wear every day. There are about one carat of nice diamonds in total. UK size is N. US size is 7

Origin European Other

Period 1920s

Style Art Deco

**Condition** Excellent

Materials White Gold

Main Gemstone Emerald

**Main Gemstone** 

Cut

**Emerald Cut** 

Ring Size N

Carat for Gold 18 K

Hallmark 750

Secondary Gemstone

Diamond

Secondary Gemstone Cut

Asscher cut