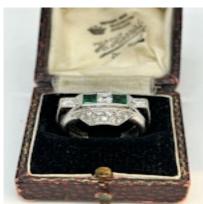

## Lovely Art Deco Emerald and Diamond Ring, Deco&Vintage, stand 324 POA

Lovely and different Art Deco emerald and diamond ring set in 18ct white gold. Because the ring has got quite flat setting, it's quite comfortable and easy to wear every day. There are about one carat of nice diamonds in total. UK size is N. US size is 7

Origin European Other

Period 1920s

Style Art Deco

**Condition** Excellent

Materials White Gold

Main Gemstone Emerald

**Main Gemstone** 

Cut

**Emerald Cut** 

Ring Size N

Carat for Gold 18 K

Hallmark 750

Secondary Gemstone

Diamond

Secondary Gemstone Cut

Asscher cut

Secondary Diamond Colour

F-G

Antique ref: 780