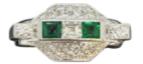

## Lovely Art Deco Emerald and Diamond Ring, Deco&Vintage, stand 324 POA

Lovely and different Art Deco emerald and diamond ring set in 18ct white gold. Because the ring has got quite flat setting, it's quite comfortable and easy to wear every day. There are about one carat of nice diamonds in total. UK size is N. US size is 7

Origin European Other

Period 1920s

Style Art Deco

**Condition** Excellent

Materials White Gold

Main Gemstone Emerald

**Main Gemstone** 

Cut

**Emerald Cut** 

Ring Size N

Carat for Gold 18 K

Hallmark 750

Secondary Gemstone

Diamond

Secondary Gemstone Cut

Asscher cut

Secondary Diamond Colour

F-G

Antique ref: 780