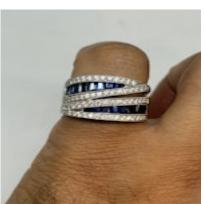

## Lovely and Stylish Sapphire and Diamond ring, Deco&Vintage, stand 324 POA

Lovely and stylish sapphire and diamond ring set in 18ct white gold from 1940,s-1950,s. The ring design is very different and unusual. The ring is very easy to wear because of its flat setting. The ring size is Q or us size 8 1/2.

Origin European Other

Period 1940s

Style Art Deco

Condition Excellent

Materials White Gold

Main Gemstone
Cut

Ring Size
Carat for Gold
Hallmark

French Cut

A

French Cut

French Cut

750

Sapphire

Secondary Gemstone Diamond

**Main Gemstone** 

Secondary
Gemstone Cut
Brilliant Cut