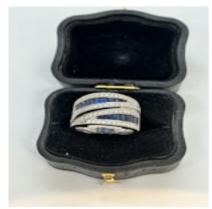

## Lovely and Stylish Sapphire and Diamond ring, Deco&Vintage, stand 324 POA

Lovely and stylish sapphire and diamond ring set in 18ct white gold from 1940,s-1950,s. The ring design is very different and unusual. The ring is very easy to wear because of its flat setting. The ring size is Q or us size 8 1/2.

Origin European Other

Period 1940s

Style Art Deco

Condition Excellent

Materials White Gold

Main Gemstone
Cut

Ring Size
Carat for Gold
Hallmark

French Cut

A

French Cut

French Cut

750

Sapphire

Secondary Gemstone Diamond

**Main Gemstone** 

Secondary
Gemstone Cut
Brilliant Cut