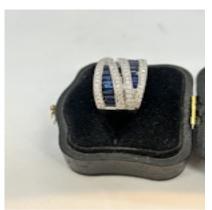

## Lovely and Stylish Sapphire and Diamond ring, Deco&Vintage, stand 324 POA

Lovely and stylish sapphire and diamond ring set in 18ct white gold from 1940,s-1950,s. The ring design is very different and unusual. The ring is very easy to wear because of its flat setting. The ring size is Q or us size 8 1/2.

Origin European Other

Period 1940s

Style Art Deco

Condition Excellent

Materials White Gold

Main Gemstone
Cut

Ring Size
Carat for Gold
Hallmark

French Cut

A

French Cut

French Cut

750

Sapphire

Secondary Gemstone Diamond

**Main Gemstone** 

Secondary
Gemstone Cut
Brilliant Cut