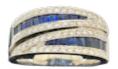

## Lovely and Stylish Sapphire and Diamond ring, Deco&Vintage, stand 324 POA

Lovely and stylish sapphire and diamond ring set in 18ct white gold from 1940,s-1950,s. The ring design is very different and unusual. The ring is very easy to wear because of its flat setting. The ring size is Q or us size 8 1/2.

Origin European Other

Period 1940s

Style Art Deco

Condition Excellent

Materials White Gold

Main Gemstone
Cut

Ring Size
Carat for Gold
Hallmark

French Cut

A

French Cut

French Cut

750

Sapphire

Secondary Gemstone Diamond

**Main Gemstone** 

Secondary
Gemstone Cut
Brilliant Cut