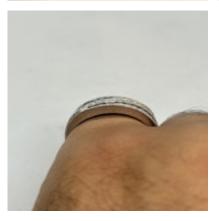

## Lovely and Stylish Sapphire and Diamond ring, Deco&Vintage, stand 324 POA

Lovely and stylish sapphire and diamond ring set in 18ct white gold from 1940,s-1950,s. The ring design is very different and unusual. The ring is very easy to wear because of its flat setting. The ring size is Q or us size 8 1/2.