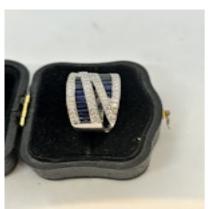

## Lovely and Stylish Sapphire and Diamond ring, Deco&Vintage, stand 324 POA

Lovely and stylish sapphire and diamond ring set in 18ct white gold from 1940,s-1950,s. The ring design is very different and unusual. The ring is very easy to wear because of its flat setting. The ring size is Q or us size 8 1/2.

Origin European Other

Period 1940s

Style Art Deco

Condition Excellent

Materials White Gold

Main Gemstone
Cut

Ring Size
Carat for Gold
Hallmark

French Cut

A

French Cut

French Cut

750

Sapphire

Secondary Gemstone Diamond

**Main Gemstone** 

Secondary
Gemstone Cut
Brilliant Cut