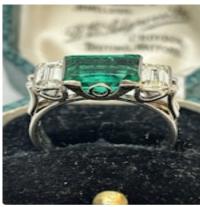

## Beautiful 2.9ct Colombian Emerald Diamond Ring, Deco&Vintage, stand 324 POA

Lovely and beautiful colour 2.9ct Colombian emerald diamond ring set in 18ct white gold from Art Deco period 1920,s. The emerald comes with an American Gemological Laboratories certificate which says the 2.9ct emerald comes from Colombia with Insignificant clarity enhancement. There are two emerald-cut diamonds on each side that weight half a carat each.UK ring size is M and US 6 1/4