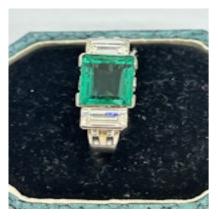

## Beautiful 2.9ct Colombian Emerald Diamond Ring, Deco&Vintage, stand 324 POA

Lovely and beautiful colour 2.9ct Colombian emerald diamond ring set in 18ct white gold from Art Deco period 1920,s. The emerald comes with an American Gemological Laboratories certificate which says the 2.9ct emerald comes from Colombia with Insignificant clarity enhancement. There are two emerald-cut diamonds on each side that weight half a carat each.UK ring size is M and US 6 1/4