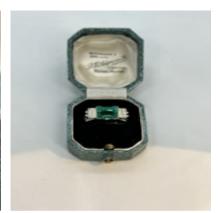

## Beautiful 2.9ct Colombian Emerald Diamond Ring, Deco&Vintage, stand 324 POA

Lovely and beautiful colour 2.9ct Colombian emerald diamond ring set in 18ct white gold from Art Deco period 1920,s. The emerald comes with an American Gemological Laboratories certificate which says the 2.9ct emerald comes from Colombia with Insignificant clarity enhancement. There are two emerald-cut diamonds on each side that weight half a carat each.UK ring size is M and US 6 1/4