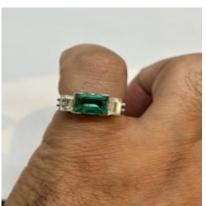

## Beautiful 2.9ct Colombian Emerald Diamond Ring, Deco&Vintage, stand 324 POA

Lovely and beautiful colour 2.9ct Colombian emerald diamond ring set in 18ct white gold from Art Deco period 1920,s. The emerald comes with an American Gemological Laboratories certificate which says the 2.9ct emerald comes from Colombia with Insignificant clarity enhancement. There are two emerald-cut diamonds on each side that weight half a carat each.UK ring size is M and US 6 1/4