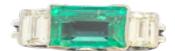

## Beautiful 2.9ct Colombian Emerald Diamond Ring, Deco&Vintage, stand 324 POA

Lovely and beautiful colour 2.9ct Colombian emerald diamond ring set in 18ct white gold from Art Deco period 1920,s. The emerald comes with an American Gemological Laboratories certificate which says the 2.9ct emerald comes from Colombia with Insignificant clarity enhancement. There are two emerald-cut diamonds on each side that weight half a carat each.UK ring size is M and US 6 1/4