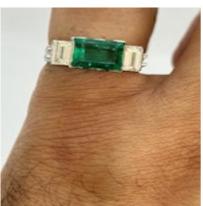

## Beautiful 2.9ct Colombian Emerald Diamond Ring, Deco&Vintage, stand 324 POA

Lovely and beautiful colour 2.9ct Colombian emerald diamond ring set in 18ct white gold from Art Deco period 1920,s. The emerald comes with an American Gemological Laboratories certificate which says the 2.9ct emerald comes from Colombia with Insignificant clarity enhancement. There are two emerald-cut diamonds on each side that weight half a carat each.UK ring size is M and US 6 1/4