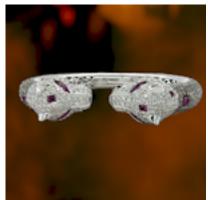

## **Leopard Multi Gem Bracelet POA**

Leopard Multi Gem Set Bracelet Featuring 180 Natural Brilliant Cut Diamonds G Colour and 560 Natural Brown Coloured Diamonds 14.80 Carats Total..alongside a Striking Combination of 28 Natural Cabochon Cut Rubies: 6 Carats.

Crafted in 18ct White Gold Independently Certified.

W.G.I: World Gemological Institute.

Period 21st Century and Contemporary

**Style** Contemporary

**Condition** Excellent

Materials Gold

Main Gemstone Diamond

**Main Gemstone** 

Cut

**Brilliant Cut** 

Carat for Gold 18 K

Main Gemstone

Carat

14.80 Carats

**Main Diamond** 

Colour

G

Secondary Gemstone

Secondary Gemstone Carat 6 Carats

Secondary
Gemstone Cut
Cabochon Cut

Antique ref: 824