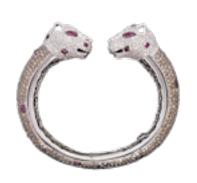

## **Leopard Multi Gem Bracelet POA**

Leopard Multi Gem Set Bracelet Featuring 180 Natural Brilliant Cut Diamonds G Colour and 560 Natural Brown Coloured Diamonds 14.80 Carats Total..alongside a Striking Combination of 28 Natural Cabochon Cut Rubies: 6 Carats.

Crafted in 18ct White Gold Independently Certified.

W.G.I: World Gemological Institute.

Period 21st Century and Contemporary

**Style** Contemporary

**Condition** Excellent

Materials Gold

Main Gemstone Diamond

**Main Gemstone** 

Cut

**Brilliant Cut** 

Carat for Gold 18 K

Main Gemstone

Carat

14.80 Carats

**Main Diamond** 

Colour

G

Secondary Gemstone

Secondary Gemstone Carat 6 Carats

Secondary
Gemstone Cut
Cabochon Cut

Antique ref: 824