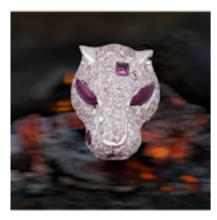

## **Leopard Multi Gem Bracelet POA**

Leopard Multi Gem Set Bracelet Featuring 180 Natural Brilliant Cut Diamonds G Colour and 560 Natural Brown Coloured Diamonds 14.80 Carats Total..alongside a Striking Combination of 28 Natural Cabochon Cut Rubies: 6 Carats.

Crafted in 18ct White Gold Independently Certified.

W.G.I: World Gemological Institute.

Period 21st Century and Contemporary

**Style** Contemporary

**Condition** Excellent

Materials Gold

Main Gemstone Diamond

**Main Gemstone** 

Cut

**Brilliant Cut** 

Carat for Gold 18 K

Main Gemstone

Carat

14.80 Carats

**Main Diamond** 

Colour

G

Secondary Gemstone

Secondary Gemstone Carat 6 Carats

Secondary
Gemstone Cut
Cabochon Cut

Antique ref: 824