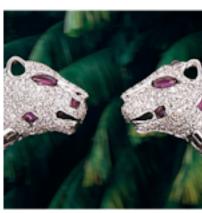

## **Leopard Multi Gem Bracelet POA**

Leopard Multi Gem Set Bracelet Featuring 180 Natural Brilliant Cut Diamonds G Colour and 560 Natural Brown Coloured Diamonds 14.80 Carats Total..alongside a Striking Combination of 28 Natural Cabochon Cut Rubies: 6 Carats.