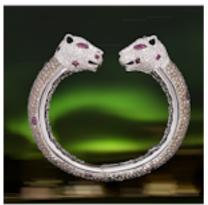

## **Leopard Multi Gem Bracelet POA**

Leopard Multi Gem Set Bracelet Featuring 180 Natural Brilliant Cut Diamonds G Colour and 560 Natural Brown Coloured Diamonds 14.80 Carats Total..alongside a Striking Combination of 28 Natural Cabochon Cut Rubies: 6 Carats.

Crafted in 18ct White Gold Independently Certified.

W.G.I: World Gemological Institute.

Period 21st Century and Contemporary

**Style** Contemporary

**Condition** Excellent

Materials Gold

Main Gemstone Diamond

**Main Gemstone** 

Cut

**Brilliant Cut** 

Carat for Gold 18 K

Main Gemstone

Carat

14.80 Carats

**Main Diamond** 

Colour

G

Secondary Gemstone

Secondary Gemstone Carat 6 Carats

Secondary
Gemstone Cut
Cabochon Cut

Antique ref: 824