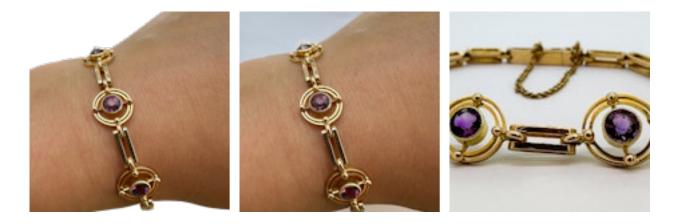

## Art Deco Amethyst Bracelet SADDINGTONS JEWELLERY STAND 375 £995.00

Geometric Art Deco Amethyst Bracelet. 15ct yellow gold rectangles and concentric circles with faceted grain set amethysts. A definite style statement. the bracelet has a snap plate clasp with an additional safety chain. Please contact us if you would like more information or a video of this beautiful bracelet.

Type Bracelet/Bangle

Era Art Deco

Gold Carat 15ct

Material Yellow Gold

Gemstone Amethyst

| Origin               | British     |
|----------------------|-------------|
| Period               | Early 1900s |
| Style                | Art Deco    |
| Condition            | Excellent   |
| Materials            | Gold        |
| Main Gemstone        | Amethyst    |
| Main Gemstone<br>Cut | Faceted Cut |
|                      |             |