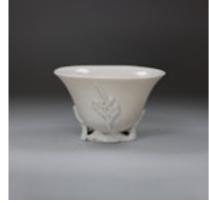

## Chinese blanc de chine libation cup, 18th century POA

Chinese blanc de chine libation cup, 18th century, with flared rim, resting on moulded branches forming the foot from which arise raised prunus sprays

Height: 5.4cm. (2 1/16in.)

Condition:

Flakes to foot

Provenance:

The Collection of Giovanni and Gabriella Barilla

| Material and<br>Technique | Blanc de chine (Dehua) porcelain with applied floral decoration |
|---------------------------|-----------------------------------------------------------------|
| Origin                    | Chinese                                                         |
| Period                    | 18th Century                                                    |
| Dimensions                | Height: 5.4cm. (2 1/16in.)                                      |