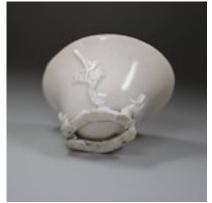

## Chinese blanc de chine libation cup, 18th century POA

Chinese blanc de chine libation cup, 18th century, with flared rim, resting on moulded branches forming the foot from which arise raised prunus sprays

Height: 5.4cm. (2 1/16in.)

Condition:

Flakes to foot

Provenance:

The Collection of Giovanni and Gabriella Barilla

| Material and<br>Technique | Blanc de chine (Dehua) porcelain with applied floral decoration |
|---------------------------|-----------------------------------------------------------------|
| Origin                    | Chinese                                                         |
| Period                    | 18th Century                                                    |
| Dimensions                | Height: 5.4cm. (2 1/16in.)                                      |