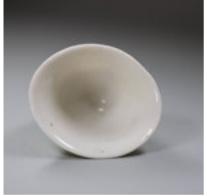

## Chinese blanc de chine libation cup, 18th century POA

Chinese blanc de chine libation cup, 18th century, with flared rim, resting on moulded branches forming the foot from which arise raised prunus sprays

Height: 5.4cm. (2 1/16in.)

Condition:

Flakes to foot

Provenance:

The Collection of Giovanni and Gabriella Barilla

| Material and<br>Technique | Blanc de chine (Dehua) porcelain with applied floral decoration |
|---------------------------|-----------------------------------------------------------------|
| Origin                    | Chinese                                                         |
| Period                    | 18th Century                                                    |
| Dimensions                | Height: 5.4cm. (2 1/16in.)                                      |