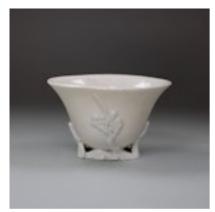

## Chinese blanc de chine libation cup, 18th century POA

Chinese blanc de chine libation cup, 18th century, with flared rim, resting on moulded branches forming the foot from which arise raised prunus sprays

Height: 5.4cm. (2 1/16in.)

Condition:

Flakes to foot

Provenance:

The Collection of Giovanni and Gabriella Barilla

| Material and<br>Technique | Blanc de chine (Dehua) porcelain with applied floral decoration |
|---------------------------|-----------------------------------------------------------------|
| Origin                    | Chinese                                                         |
| Period                    | 18th Century                                                    |
| Dimensions                | Height: 5.4cm. (2 1/16in.)                                      |