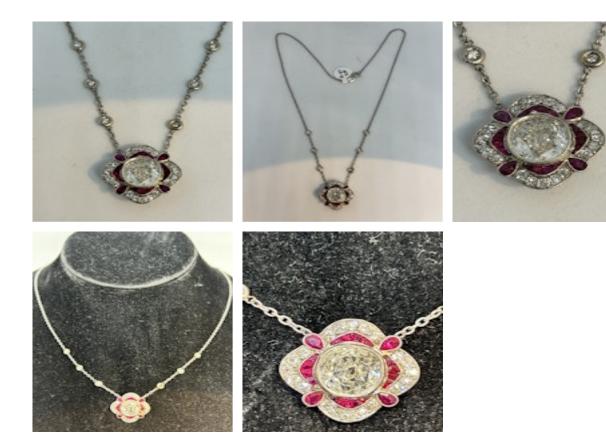

## Lovely 2.01ct Art Deco Diamond Ruby Platinum pendant at Deco&Vintage Ltd POA

Lovely 2.01ct Art Deco diamond ruby pendant set in platinum and 18ct white gold. The centre cushion-cut diamond weights 2.01ct with nice colour and clarity. The necklace length is 46cm or 18 inches.

| Origin                 | European Other |
|------------------------|----------------|
| Period                 | 1920s          |
| Style                  | Art Deco       |
| Condition              | Excellent      |
| Materials              | White Gold     |
| Main Gemstone          | Diamond        |
| Main Gemstone<br>Cut   | Cushion Cut    |
| Carat for Gold         | 18 K           |
|                        | IOK            |
| Main Diamond<br>Colour | H-I            |

Secondary Gemstone Cut

French Cut

Antique ref: 750