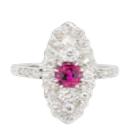

## Fine and rare ruby and old mine cut diamond navette cluster ring SKU: 7437 DBGEMS £6,500.00

SKU: 7437

1.20ct oval gem natural ruby portrait set with 1.90cts of old mine cut diamonds all set in platinum. Head size 30mm x 11mm diamond set shoulders. English circa 1920. Currently finger size R 1/2 (U.S 9)