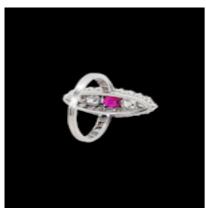

## Fine and rare ruby and old mine cut diamond navette cluster ring SKU: 7437 DBGEMS £6,500.00

SKU: 7437

1.20ct oval gem natural ruby portrait set with 1.90cts of old mine cut diamonds all set in platinum. Head size 30mm x 11mm diamond set shoulders. English circa 1920. Currently finger size R 1/2 (U.S 9)