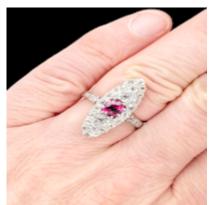

## Fine and rare ruby and old mine cut diamond navette cluster ring SKU: 7437 DBGEMS £6,500.00

SKU: 7437

1.20ct oval gem natural ruby portrait set with 1.90cts of old mine cut diamonds all set in platinum. Head size 30mm x 11mm diamond set shoulders. English circa 1920. Currently finger size R 1/2 (U.S 9)