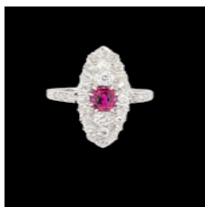

## Fine and rare ruby and old mine cut diamond navette cluster ring SKU: 7437 DBGEMS £6,500.00

SKU: 7437

1.20ct oval gem natural ruby portrait set with 1.90cts of old mine cut diamonds all set in platinum. Head size 30mm x 11mm diamond set shoulders. English circa 1920. Currently finger size R 1/2 (U.S 9)