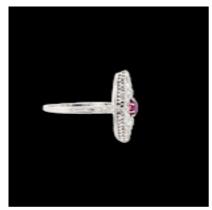

## Fine and rare ruby and old mine cut diamond navette cluster ring SKU: 7437 DBGEMS £6,500.00

SKU: 7437

1.20ct oval gem natural ruby portrait set with 1.90cts of old mine cut diamonds all set in platinum. Head size 30mm x 11mm diamond set shoulders. English circa 1920. Currently finger size R 1/2 (U.S 9)