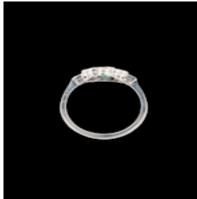

## Art deco fine emerald and diamond engagement ring SKU: 7464 DBGEMS £3,950.00

SKU: 7464

Gem Columbian 0.50ct Emerald cut emerald surrounded by old European transitional cut diamonds all milgrain set in platinum 1.10ct. Head size 11.7mm x 15.5mm. Low profile to finger. English circa 1915. Currently finger size N (U.S 6.75) See more at my home website www.dbgems.com And www.dbgemsltduk.myshopify.com

| Origin               | British     |
|----------------------|-------------|
| Period               | 1920s       |
| Style                | Art Deco    |
| Condition            | Excellent   |
| Materials            | Platinum    |
| Main Gemstone        | Diamond     |
| Main Gemstone<br>Cut | Emerald Cut |