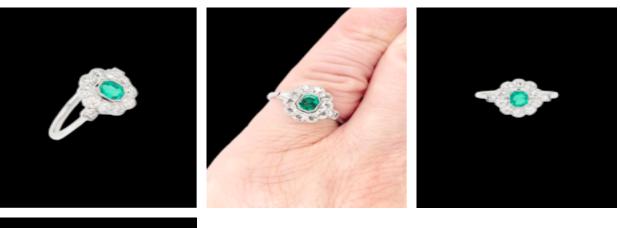

## Art deco fine emerald and diamond engagement ring SKU: 7464 DBGEMS £3,950.00

SKU: 7464

Gem Columbian 0.50ct Emerald cut emerald surrounded by old European transitional cut diamonds all milgrain set in platinum 1.10ct. Head size 11.7mm x 15.5mm. Low profile to finger. English circa 1915. Currently finger size N (U.S 6.75) See more at my home website www.dbgems.com And www.dbgemsltduk.myshopify.com

| Origin               | British     |
|----------------------|-------------|
| Period               | 1920s       |
| Style                | Art Deco    |
| Condition            | Excellent   |
| Materials            | Platinum    |
| Main Gemstone        | Diamond     |
| Main Gemstone<br>Cut | Emerald Cut |