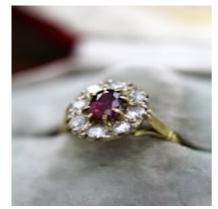

## A very fine 18ct Yellow & White Gold Oval 1.35 Carat Siam Ruby & Diamond Cluster Ring. Circa 1975 £5,850.00

A very fine 18ct Yellow & White Gold Oval 1.35 Carat Siam Ruby & Diamond Cluster Ring. Circa 1975

Raised claw set with an Oval mixed cut Natural Ruby, assessed in its mount as 1.35 Carats, Pinkish Red and Lightly included, with indications of thermal enhancement observed. Surrounded by eight Round Brilliant Cut Diamonds of 0.80 Carats (total), G - H Colour and SI1 - SI2 Clarity.