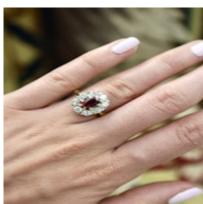

## A very fine 18ct Yellow & White Gold Oval 1.35 Carat Siam Ruby & Diamond Cluster Ring. Circa 1975 £5,850.00

A very fine 18ct Yellow & White Gold Oval 1.35 Carat Siam Ruby & Diamond Cluster Ring. Circa 1975

Raised claw set with an Oval mixed cut Natural Ruby, assessed in its mount as 1.35 Carats, Pinkish Red and Lightly included, with indications of thermal enhancement observed. Surrounded by eight Round Brilliant Cut Diamonds of 0.80 Carats (total), G - H Colour and SI1 - SI2 Clarity.