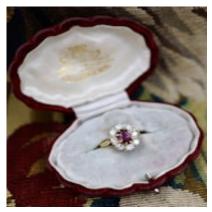

## A very fine 18ct Yellow & White Gold Oval 1.35 Carat Siam Ruby & Diamond Cluster Ring. Circa 1975 £5,850.00

A very fine 18ct Yellow & White Gold Oval 1.35 Carat Siam Ruby & Diamond Cluster Ring. Circa 1975

Raised claw set with an Oval mixed cut Natural Ruby, assessed in its mount as 1.35 Carats, Pinkish Red and Lightly included, with indications of thermal enhancement observed. Surrounded by eight Round Brilliant Cut Diamonds of 0.80 Carats (total), G - H Colour and SI1 - SI2 Clarity.