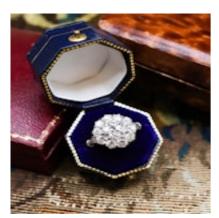

## An exceptional modern Diamond & Platinum Cluster Ring, set with 2.25 Carats of G - H Colour Old European Cut Diamonds. Pre-owned. £12,650.00

An exceptional Diamond & Platinum (tested), Cluster Ring, centrally raised claw set with a fine Old European Cut Diamond of approximately 1.32 Carats, G Colour and VS1 - VS2, Surrounded by twelve Old European Cut Diamonds (one to each shoulder), of approximately 1.00 Carat, G - H Colour and VS2 - SI1 Clarity, all on a fine Platinum mount and triple wired shank. Shank and shoulders in the Art Deco Style.