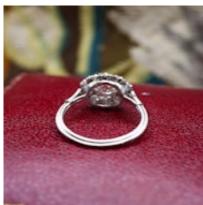

## An exceptional modern Diamond & Platinum Cluster Ring, set with 2.25 Carats of G - H Colour Old European Cut Diamonds. Pre-owned. £12,650.00

An exceptional Diamond & Platinum (tested), Cluster Ring, centrally raised claw set with a fine Old European Cut Diamond of approximately 1.32 Carats, G Colour and VS1 - VS2, Surrounded by twelve Old European Cut Diamonds (one to each shoulder), of approximately 1.00 Carat, G - H Colour and VS2 - SI1 Clarity, all on a fine Platinum mount and triple wired shank. Shank and shoulders in the Art Deco Style.