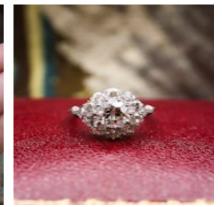

## An exceptional modern Diamond & Platinum Cluster Ring, set with 2.25 Carats of G - H Colour Old European Cut Diamonds. Pre-owned. £12,650.00

An exceptional Diamond & Platinum (tested), Cluster Ring, centrally raised claw set with a fine Old European Cut Diamond of approximately 1.32 Carats, G Colour and VS1 - VS2, Surrounded by twelve Old European Cut Diamonds (one to each shoulder), of approximately 1.00 Carat, G - H Colour and VS2 - SI1 Clarity, all on a fine Platinum mount and triple wired shank. Shank and shoulders in the Art Deco Style.