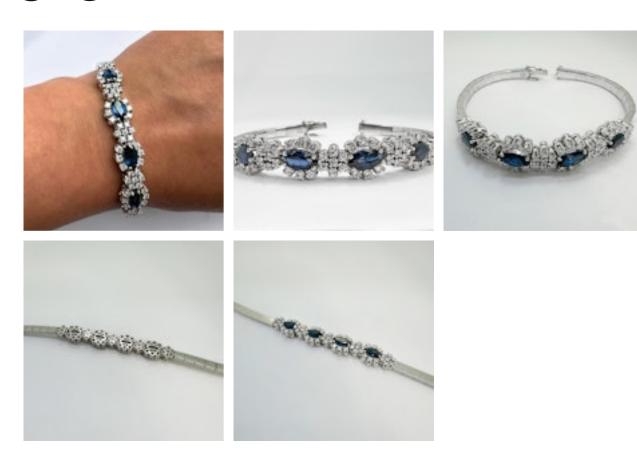

## **grays** www.graysantiques.co.uk

Sapphire Diamond Marquise Cluster Bracelet SADDINGTONS JEWELLERY STAND 375 £3,450.00

Stunning and Elegant Sapphire Diamond Marquise Cluster Bracelet set in 18ct white gold. This vintage 1980's midnight velvet to mid blue sapphire and bright modern brilliant cut diamonds is ofvery high quality. There are 4 oval faceted sapphires 0.60ct weight each with a row of 3 diamondseach side. There are 5 brilliant cut diamond spacers before, after and between the marquise clusters. Each of the spacers have 7 brilliant cut diamonds in a flowerhead setting. The diamonds are 1.9 totalcarat weight. All the gems are claw set, the settings and the polished have articulated links giving a beautiful easy movement on fitting, securing and wearing the bracelet. There is a snap plate fastener with a figure of eight clip either side to secure safely. There is a 750 mark at the end of the bracelet. Measuring 18cm/7inches, the bracelet sits comfortably on the wrist, a perfect statement piece of jewellery.

Type Bracelet/Bangle

Era Vintage

Gold Carat 18ct

Material White Gold

Gemstone Diamond, Sapphire

Period 1980s

Style Classical

Condition Excellent

Materials Gold

Main Gemstone Sapphire

**Main Gemstone** 

Cut

Faceted Cut

Secondary Gemstone

Diamond

Secondary Gemstone Cut

Modern Brilliant Cut

Antique ref: CASCC