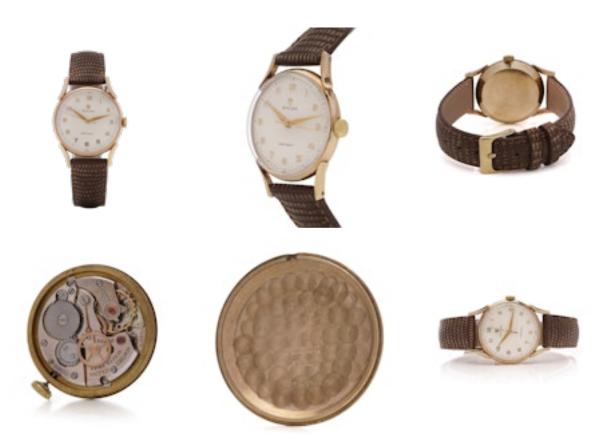

## Rolex Precision 9kt Gold Mechanical Movement Men's Wristwatch £2,980.00

Rolex Precision 9kt Gold Mechanical Movement Men's Wristwatch. This Rolex Precision wristwatch, made circa 1950s, features a 9kt gold case with a mechanical movement.

Made in Circa 1950s and Hallmarked with 9kt gold and signed Rolex.

Case Diameter: 31 mm Movement: mechanical

Watchband Material: Gold and stainless steel

Dial: Cream white
Case Material: 9kt gold
Display Type: Analogue
Bracelet: Genuine leather

Glass: Plexi Glass Weight: 30.00 grams Bracelet full length: 22 cm

Condition: The watch is pre-owned, with minor signs of usage, the dial has a few slight surface

scratches, otherwise good condition overall.