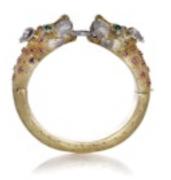

Larry 14kt.gold two dragon head bangle £8,980.00

Larry 14kt yellow and white gold bangle with two dragon heads with 118 diamonds, emeralds, and rubies.

Approx. Dimensions: The bangle has an inner diameter: of 59.7 mm x 53.6 mm (longest x shortest). The top width is 22.6 mm The width at the bottom was measured at 13.2 m The goldsmith's work is excellent and first-class. The piece of jewellery was made by hand. The outer surface of the piece of jewellery has an elaborate engraved pattern. The inside of the jewellery is highly polished. The jewellery was designed in two colours or bicolour. The closure is an elaborately manufactured box closure. The closure is supplemented by a safety figure eight for further security.

Weight: 84.28 grams in total

Diamonds -Quantity of stones: 118 The cut of the diamonds is the octagonal cut, with 17 cut facets each. Total carat weight: 1.60 carats Colour: D/E The purity of the diamonds is flawless (LC or IF), minimal to si, 1\*P1.

Emeralds -Quantity: 4 Cut: Round cabochon Total Carat weight: 1.20 carats The diameter of the coloured stones is 4.1 to 4.3 mm. The commercial quality of the Emeralds is very high and of top quality.

Rubies -Quantity: 42 Cut: Round faceted Total Carat weight: 2.80 carats The diameter of the coloured stones is 2.2 to 2.6 mm. The commercial quality of the rubies is very high and top quality.