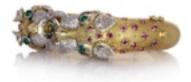

Larry 14kt.gold two dragon head bangle £8,980.00

Larry 14kt yellow and white gold bangle with two dragon heads with 118 diamonds, emeralds, and rubies.

Approx. Dimensions: The bangle has an inner diameter: of 59.7 mm x 53.6 mm (longest x shortest). The top width is 22.6 mm The width at the bottom was measured at 13.2 m The goldsmith's work is excellent and first-class. The piece of jewellery was made by hand. The outer surface of the piece of jewellery has an elaborate engraved pattern. The inside of the jewellery is highly polished. The jewellery was designed in two colours or bicolour. The closure is an elaborately manufactured box closure. The closure is supplemented by a safety figure eight for further security.

Weight: 84.28 grams in total

Diamonds -Quantity of stones: 118 The cut of the diamonds is the octagonal cut, with 17 cut facets each. Total carat weight: 1.60 carats Colour: D/E The purity of the diamonds is flawless (LC or IF), minimal to si, 1\*P1.

Emeralds -Quantity: 4 Cut: Round cabochon Total Carat weight: 1.20 carats The diameter of the coloured stones is 4.1 to 4.3 mm. The commercial quality of the Emeralds is very high and of top quality.

Rubies -Quantity: 42 Cut: Round faceted Total Carat weight: 2.80 carats The diameter of the coloured stones is 2.2 to 2.6 mm. The commercial quality of the rubies is very high and top quality.