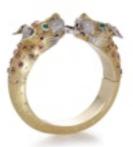

Larry 14kt.gold two dragon head bangle £8,980.00

Larry 14kt yellow and white gold bangle with two dragon heads with 118 diamonds, emeralds, and rubies.

Approx. Dimensions: The bangle has an inner diameter: of 59.7 mm x 53.6 mm (longest x shortest). The top width is 22.6 mm The width at the bottom was measured at 13.2 m The goldsmith's work is excellent and first-class. The piece of jewellery was made by hand. The outer surface of the piece of jewellery has an elaborate engraved pattern. The inside of the jewellery is highly polished. The jewellery was designed in two colours or bicolour. The closure is an elaborately manufactured box closure. The closure is supplemented by a safety figure eight for further security.

Weight: 84.28 grams in total

Diamonds -Quantity of stones: 118 The cut of the diamonds is the octagonal cut, with 17 cut facets each. Total carat weight: 1.60 carats Colour: D/E The purity of the diamonds is flawless (LC or IF), minimal to si, 1\*P1.

Emeralds -Quantity: 4 Cut: Round cabochon Total Carat weight: 1.20 carats The diameter of the coloured stones is 4.1 to 4.3 mm. The commercial quality of the Emeralds is very high and of top quality.

Rubies -Quantity: 42 Cut: Round faceted Total Carat weight: 2.80 carats The diameter of the coloured stones is 2.2 to 2.6 mm. The commercial quality of the rubies is very high and top quality.