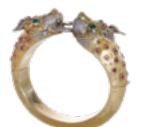

Larry 14kt.gold two dragon head bangle £8,980.00

Larry 14kt yellow and white gold bangle with two dragon heads with 118 diamonds, emeralds, and rubies.

Approx. Dimensions: The bangle has an inner diameter: of 59.7 mm x 53.6 mm (longest x shortest). The top width is 22.6 mm The width at the bottom was measured at 13.2 m The goldsmith's work is excellent and first-class. The piece of jewellery was made by hand. The outer surface of the piece of jewellery has an elaborate engraved pattern. The inside of the jewellery is highly polished. The jewellery was designed in two colours or bicolour. The closure is an elaborately manufactured box closure. The closure is supplemented by a safety figure eight for further security.

Weight: 84.28 grams in total

Diamonds -Quantity of stones: 118 The cut of the diamonds is the octagonal cut, with 17 cut facets each. Total carat weight: 1.60 carats Colour: D/E The purity of the diamonds is flawless (LC or IF), minimal to si, 1\*P1.

Emeralds -Quantity: 4 Cut: Round cabochon Total Carat weight: 1.20 carats The diameter of the coloured stones is 4.1 to 4.3 mm. The commercial quality of the Emeralds is very high and of top quality.

Rubies -Quantity: 42 Cut: Round faceted Total Carat weight: 2.80 carats The diameter of the coloured stones is 2.2 to 2.6 mm. The commercial quality of the rubies is very high and top quality.