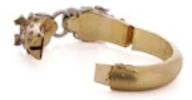

Larry 14kt.gold two dragon head bangle £8,980.00

Larry 14kt yellow and white gold bangle with two dragon heads with 118 diamonds, emeralds, and rubies.

Approx. Dimensions: The bangle has an inner diameter: of 59.7 mm x 53.6 mm (longest x shortest). The top width is 22.6 mm The width at the bottom was measured at 13.2 m The goldsmith's work is excellent and first-class. The piece of jewellery was made by hand. The outer surface of the piece of jewellery has an elaborate engraved pattern. The inside of the jewellery is highly polished. The jewellery was designed in two colours or bicolour. The closure is an elaborately manufactured box closure. The closure is supplemented by a safety figure eight for further security.