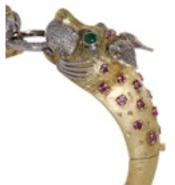

Larry 14kt.gold two dragon head bangle £8,980.00

Larry 14kt yellow and white gold bangle with two dragon heads with 118 diamonds, emeralds, and rubies.

Approx. Dimensions: The bangle has an inner diameter: of 59.7 mm x 53.6 mm (longest x shortest). The top width is 22.6 mm The width at the bottom was measured at 13.2 m The goldsmith's work is excellent and first-class. The piece of jewellery was made by hand. The outer surface of the piece of jewellery has an elaborate engraved pattern. The inside of the jewellery is highly polished. The jewellery was designed in two colours or bicolour. The closure is an elaborately manufactured box closure. The closure is supplemented by a safety figure eight for further security.

Weight: 84.28 grams in total

Diamonds -Quantity of stones: 118 The cut of the diamonds is the octagonal cut, with 17 cut facets each. Total carat weight: 1.60 carats Colour: D/E The purity of the diamonds is flawless (LC or IF), minimal to si, 1\*P1.

Emeralds -Quantity: 4 Cut: Round cabochon Total Carat weight: 1.20 carats The diameter of the coloured stones is 4.1 to 4.3 mm. The commercial quality of the Emeralds is very high and of top quality.

Rubies -Quantity: 42 Cut: Round faceted Total Carat weight: 2.80 carats The diameter of the coloured stones is 2.2 to 2.6 mm. The commercial quality of the rubies is very high and top quality.