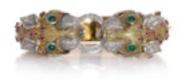

Larry 14kt.gold two dragon head bangle £8,980.00

Larry 14kt yellow and white gold bangle with two dragon heads with 118 diamonds, emeralds, and rubies.

Approx. Dimensions: The bangle has an inner diameter: of 59.7 mm x 53.6 mm (longest x shortest). The top width is 22.6 mm The width at the bottom was measured at 13.2 m The goldsmith's work is excellent and first-class. The piece of jewellery was made by hand. The outer surface of the piece of jewellery has an elaborate engraved pattern. The inside of the jewellery is highly polished. The jewellery was designed in two colours or bicolour. The closure is an elaborately manufactured box closure. The closure is supplemented by a safety figure eight for further security.

Weight: 84.28 grams in total

Diamonds -Quantity of stones: 118 The cut of the diamonds is the octagonal cut, with 17 cut facets each. Total carat weight: 1.60 carats Colour: D/E The purity of the diamonds is flawless (LC or IF), minimal to si, 1\*P1.

Emeralds -Quantity: 4 Cut: Round cabochon Total Carat weight: 1.20 carats The diameter of the coloured stones is 4.1 to 4.3 mm. The commercial quality of the Emeralds is very high and of top quality.

Rubies -Quantity: 42 Cut: Round faceted Total Carat weight: 2.80 carats The diameter of the coloured stones is 2.2 to 2.6 mm. The commercial quality of the rubies is very high and top quality.