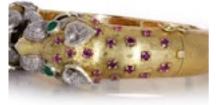

Larry 14kt.gold two dragon head bangle £8,980.00

Larry 14kt yellow and white gold bangle with two dragon heads with 118 diamonds, emeralds, and rubies.

Approx. Dimensions: The bangle has an inner diameter: of 59.7 mm x 53.6 mm (longest x shortest). The top width is 22.6 mm The width at the bottom was measured at 13.2 m The goldsmith's work is excellent and first-class. The piece of jewellery was made by hand. The outer surface of the piece of jewellery has an elaborate engraved pattern. The inside of the jewellery is highly polished. The jewellery was designed in two colours or bicolour. The closure is an elaborately manufactured box closure. The closure is supplemented by a safety figure eight for further security.

Weight: 84.28 grams in total

Diamonds -Quantity of stones: 118 The cut of the diamonds is the octagonal cut, with 17 cut facets each. Total carat weight: 1.60 carats Colour: D/E The purity of the diamonds is flawless (LC or IF), minimal to si, 1\*P1.

Emeralds -Quantity: 4 Cut: Round cabochon Total Carat weight: 1.20 carats The diameter of the coloured stones is 4.1 to 4.3 mm. The commercial quality of the Emeralds is very high and of top quality.

Rubies -Quantity: 42 Cut: Round faceted Total Carat weight: 2.80 carats The diameter of the coloured stones is 2.2 to 2.6 mm. The commercial quality of the rubies is very high and top quality.