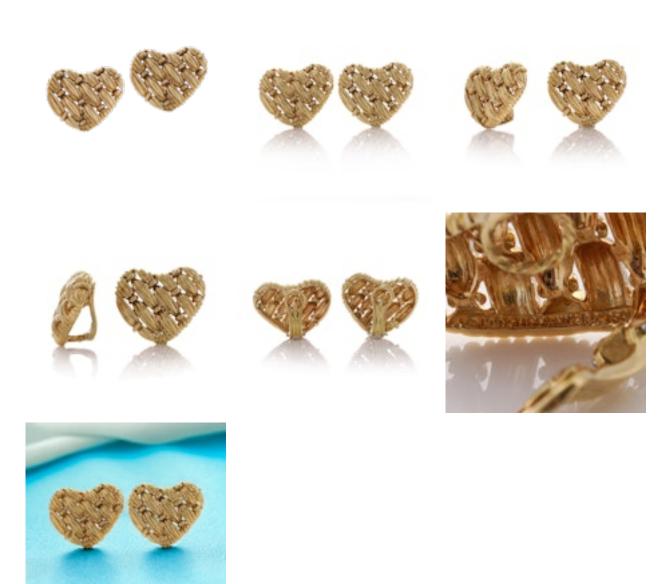

## grays www.graysantiques.co.uk

Tiffany & Co.18kt gold woven heart design pair of clip-on earrings £3,680.00

Tiffany & Co 18kt yellow gold woven heart design pair of clip-on earrings.

Designer: Tiffany & Co.

Expertly crafted in 1992, these jewels bear the distinguished hallmarks of that era, including the 1992 date and the iconic Tiffany & Co. stamp, accompanied by the prestigious 750 mark signifying their opulent 18kt gold composition.

Tiffany & Co. is known for infusing meaning into their designs, and the heart motif, a classic and enduring symbol, carries with it a sense of romance and sentiment. The choice of a woven design adds an extra layer of complexity, suggesting depth and richness to the emotions and connections it represents.

Approx. Dimensions -

Size: Width x height x depth: 2.8 x 2.6 x 1.4 cm

Weight: 29.10 grams

Condition: Earrings are pre-owned, have some wear from general usage, great overall condition.

Origin American

Condition Very good

Materials Gold

Carat for Gold 18 K

Antique ref: Tiffany & Co. heart earrings