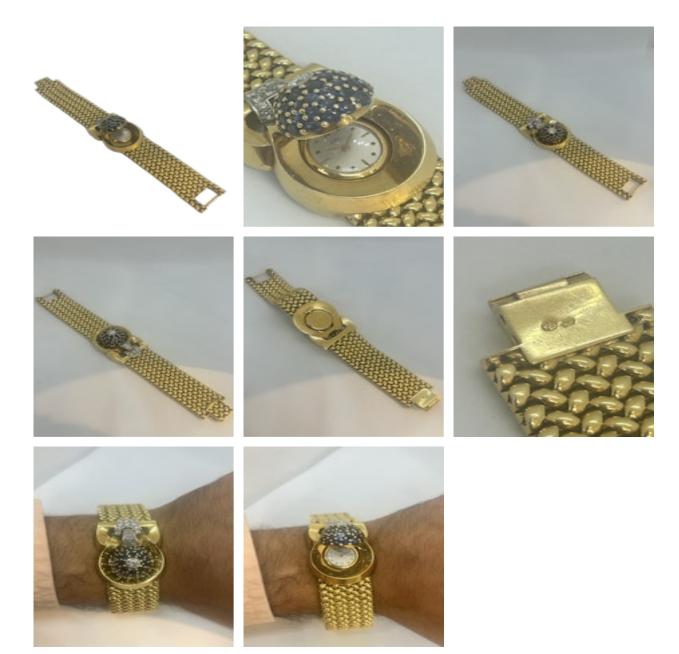

## Beautiful 1950,s 18ct gold diamond sapphire wristwatch by Eska at Deco&Vintage Ltd POA

Beautiful, super heavy and rare 1950,s 18ct gold diamond sapphire lady's bracelet and wristwatch by Eska. The centre diamond weights about half a carat and the remaining diamonds weight about 1.5ct in total. There is about two carats of nice blue sapphire in total.

| Origin    | European Other |
|-----------|----------------|
| Period    | 1950s          |
| Style     | Art Deco       |
| Condition | Excellent      |
|           |                |

| Materials                 | Yellow Gold      |  |
|---------------------------|------------------|--|
| Main Gemstone             | Diamond          |  |
| Main Gemstone<br>Cut      | Old European Cut |  |
| Carat for Gold            | 18 K             |  |
| Main Diamond<br>Colour    | F-G              |  |
| Hallmark                  | 750              |  |
| Dimensions                | 18cm by 2.3cm    |  |
| Diameter                  | 4cmby3cm         |  |
| Secondary<br>Gemstone     | Sapphire         |  |
| Secondary<br>Gemstone Cut | Round Cut        |  |
|                           |                  |  |