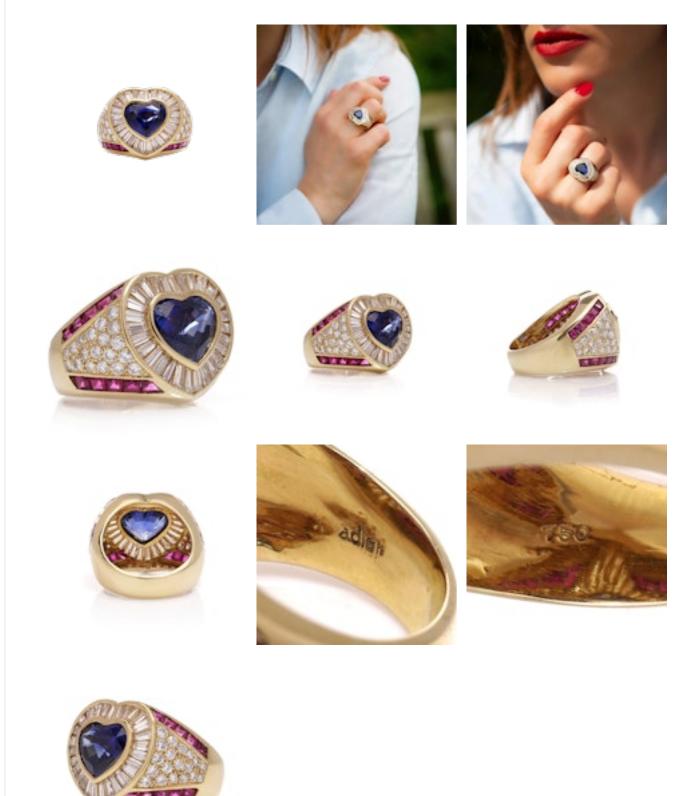

## grays www.graysantiques.co.uk

Adler 18kt Gold Sapphire Ruby And Diamond Ring. £6,460.00

Adler 18kt Gold Sapphire Ruby And Diamond Ring.

This exquisite ring by Adler is made from 18kt gold and features heart-shaped blue sapphire, square-cut rubies, and diamonds. The ring is hallmarked and in excellent condition.

Dimensions -

Finger Size (UK) = L (EU) = 53 (US) = 6

Weight: 10.00 grams

Diamonds -

Cut: Round brilliant, tapered baguette

Quantity: 66

Carat weight: 2.16 carats

Colour: E - F Clarity: VS1

Blue sapphire -Cut: Heart Quantity: 1

Approx. Carat weight: 3.60 carats in total

Treatment is not indicated.

Rubies -Cut: Square Quantity: 20

Approx. Carat weight: 1.00 carat in total

Treatment is not indicated.