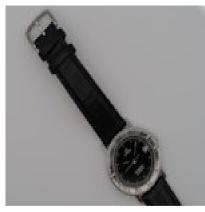

## Omega Constellation Chronometer £1,040.00

The Omega Constellation Chronometer Automatic Men's Watch is a classic timepiece, featuring a sleek black dial and a precise Caliber 1111 movement. Its distinctive Roman numeral bezel adds a touch of sophistication. Though very used, the watch remains in good working condition, showcasing Omega's renowned durability and craftsmanship. It comes with an aftermarket strap, offering a unique look and comfortable fit. This watch is a great opportunity to own a piece of Omega's prestigious history at a more accessible price.