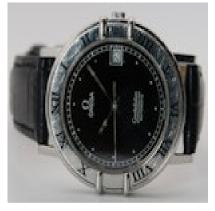

## Omega Constellation Chronometer £1,040.00

The Omega Constellation Chronometer Automatic Men's Watch is a classic timepiece, featuring a sleek black dial and a precise Caliber 1111 movement. Its distinctive Roman numeral bezel adds a touch of sophistication. Though very used, the watch remains in good working condition, showcasing Omega's renowned durability and craftsmanship. It comes with an aftermarket strap, offering a unique look and comfortable fit. This watch is a great opportunity to own a piece of Omega's prestigious history at a more accessible price.