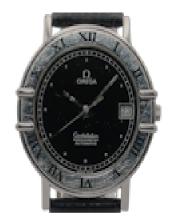

## Omega Constellation Chronometer £1,040.00

The Omega Constellation Chronometer Automatic Men's Watch is a classic timepiece, featuring a sleek black dial and a precise Caliber 1111 movement. Its distinctive Roman numeral bezel adds a touch of sophistication. Though very used, the watch remains in good working condition, showcasing Omega's renowned durability and craftsmanship. It comes with an aftermarket strap, offering a unique look and comfortable fit. This watch is a great opportunity to own a piece of Omega's prestigious history at a more accessible price.