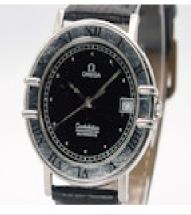

## Omega Constellation Chronometer £1,040.00

The Omega Constellation Chronometer Automatic Men's Watch is a classic timepiece, featuring a sleek black dial and a precise Caliber 1111 movement. Its distinctive Roman numeral bezel adds a touch of sophistication. Though very used, the watch remains in good working condition, showcasing Omega's renowned durability and craftsmanship. It comes with an aftermarket strap, offering a unique look and comfortable fit. This watch is a great opportunity to own a piece of Omega's prestigious history at a more accessible price.