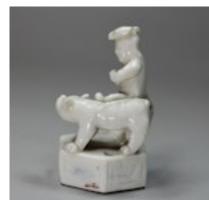

## Chinese blanc-de-chine incense holder, 17th century POA

Chinese blanc-de-chine incense holder, 17th century, in the form of a Dutchman wearing a tricorn hat, cravat and buttoned jacket, with his left foot resting on a dog, all on a hollow hexagonal base with incised cartouches containing animals and plants

Dimensions:

Height: 7cm. (2 3/4in.)

Condition:

Some damage to holder, lacking left hand and chip to corner of hat

Material and Technique

Blanc de chine dehua porcelain figure

Origin Chinese

Period 17th Century