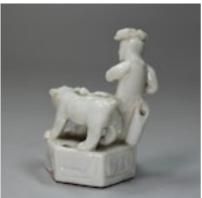

## Chinese blanc-de-chine incense holder, 17th century POA

Chinese blanc-de-chine incense holder, 17th century, in the form of a Dutchman wearing a tricorn hat, cravat and buttoned jacket, with his left foot resting on a dog, all on a hollow hexagonal base with incised cartouches containing animals and plants

Dimensions:

Height: 7cm. (2 3/4in.)

Condition:

Some damage to holder, lacking left hand and chip to corner of hat

Material and Technique

Blanc de chine dehua porcelain figure

Origin Chinese

Period 17th Century