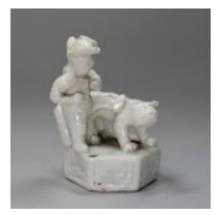

## Chinese blanc-de-chine incense holder, 17th century POA

Chinese blanc-de-chine incense holder, 17th century, in the form of a Dutchman wearing a tricorn hat, cravat and buttoned jacket, with his left foot resting on a dog, all on a hollow hexagonal base with incised cartouches containing animals and plants

Dimensions:

Height: 7cm. (2 3/4in.)

Condition:

Some damage to holder, lacking left hand and chip to corner of hat

Material and Technique

Blanc de chine dehua porcelain figure

Origin Chinese

Period 17th Century