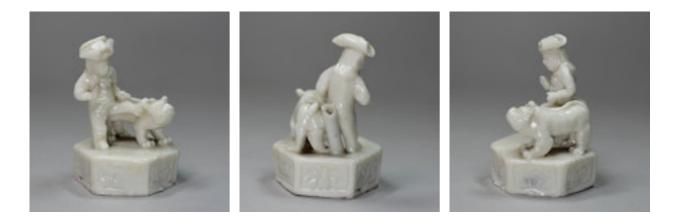

## Chinese blanc-de-chine incense holder, 17th century POA

Chinese blanc-de-chine incense holder, 17th century, in the form of a Dutchman wearing a tricorn hat, cravat and buttoned jacket, with his left foot resting on a dog, all on a hollow hexagonal base with incised cartouches containing animals and plants

Height: 7cm. (2 3/4in.)

Condition: Some damage to holder

| Material and<br>Technique | Blanc de chine moulded Dehua porcelain |
|---------------------------|----------------------------------------|
| Origin                    | Chinese                                |
| Period                    | 17th Century                           |
| Dimensions                | Height: 7cm. (2 3/4in.)                |
|                           |                                        |